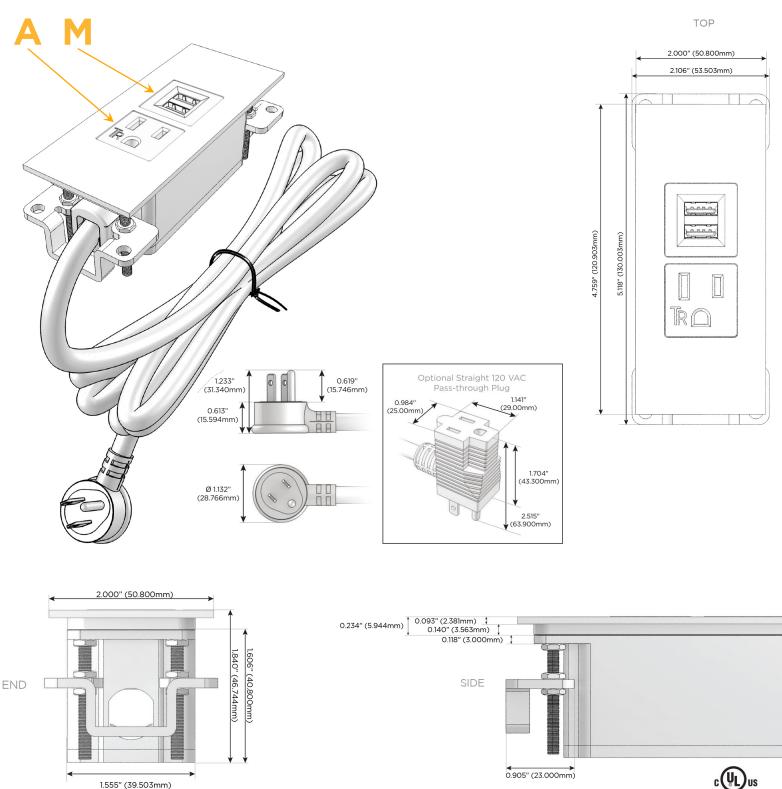

#### Plug:

Supplied with Low Profile Flat 45° Angle 120 VAC Plug

**Optional Standard Straight 120 VAC Plug** 

Optional Straight 120 VAC Pass-through Plug

- CLEAN, COMPACT DESIGN
- STREAMLINED
- LOW PROFILE
- SIDE-EXITING CORDS
- PLUG & PLAY
- 6' AC CORD & PLUG (FLAT PLUG STANDARD)
- CUSTOMIZABLE CONFIGURATIONS AND FINISHES
- UL LISTED FOR MOUNTING IN FURNITURE
- 15A

## Modules/Ports:

- A Tamper Resistant AC Receptacle
- M Double USB-A (Fast Charging Ports 18W)

Distributed by

Mormax Company, Inc. 8 Westchester Plaza Elmsford, NY 10523

© 2024 Metro Light & Power, LLC. All rights reserved. US Patent No(s) 10,841,990; 10,847,959; other Patents Pending Metro Light & Power, LLC | 11 Smith St Englewood, NJ 07631 | T: 201-416-4160 | F: 208-979-4613 | info@metrolightandpower.com | www.metrolightandpower.com