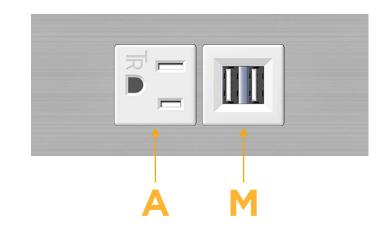

## Modules/Ports:

- A Tamper Resistant AC Receptacle
- M Double USB-A (Fast Charging Ports 18W)

Distributed by

Mormax Company, Inc. 8 Westchester Plaza Elmsford, NY 10523

© 2024 Metro Light & Power, LLC. All rights reserved. US Patent No(s) 10,841,990; 10,847,959; other Patents Pending Metro Light & Power, LLC | 11 Smith St Englewood, NJ 07631 | T: 201-416-4160 | F: 208-979-4613 | info@metrolightandpower.com | www.metrolightandpower.com