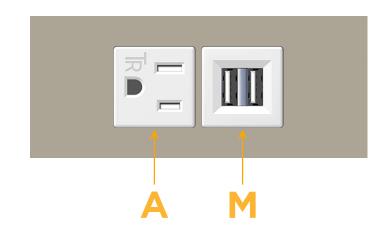

## Modules/Ports:

- A Tamper Resistant AC Receptacle
- M Double USB-A (Fast Charging Ports 18W)

Distributed by

Mormax Company, Inc. 8 Westchester Plaza Elmsford, NY 10523

© 2024 Metro Light & Power, LLC. All rights reserved. US Patent No(s) 10,841,990; 10,847,959; other Patents Pending Metro Light & Power, LLC | 11 Smith St Englewood, NJ 07631 | T: 201-416-4160 | F: 208-979-4613 | info@metrolightandpower.com | www.metrolightandpower.com