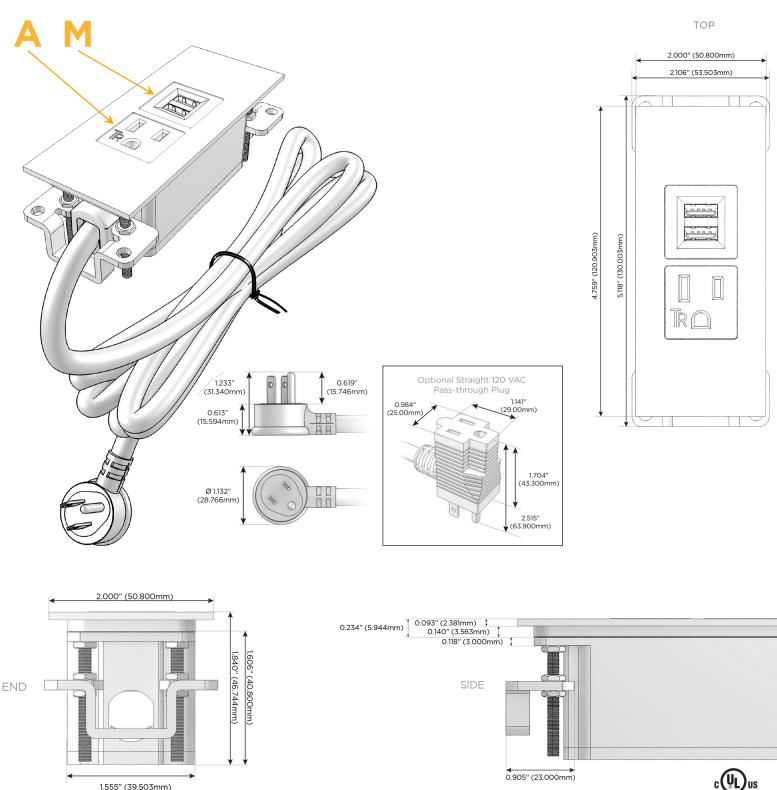

#### Plug:

Supplied with Low Profile Flat 45° Angle 120 VAC Plug

- **Optional Standard Straight 120 VAC Plug**
- Optional Straight 120 VAC Pass-through Plug

- CLEAN, COMPACT DESIGN
- STREAMLINED
- LOW PROFILE
- SIDE-EXITING CORDS
- **PLUG & PLAY**
- 6' AC CORD & PLUG (FLAT PLUG STANDARD)
- CUSTOMIZABLE CONFIGURATIONS AND FINISHES
- UL LISTED FOR MOUNTING IN FURNITURE
- 15A

# AC POWER & DATA CONNECTIVITY SOLUTION

M-POWER-2TW-AM-SATP

Specs:

## Modules/Ports:

- A Tamper Resistant AC Receptacle
- M Double USB-A (Fast Charging Ports 18W)

Distributed by

Mormax Company, Inc. 8 Westchester Plaza Elmsford, NY 10523

© 2024 Metro Light & Power, LLC. All rights reserved. US Patent No(s) 10,841,990; 10,847,959; other Patents Pending Metro Light & Power, LLC | 11 Smith St Englewood, NJ 07631 | T: 201-416-4160 | F: 208-979-4613 | info@metrolightandpower.com | www.metrolightandpower.com