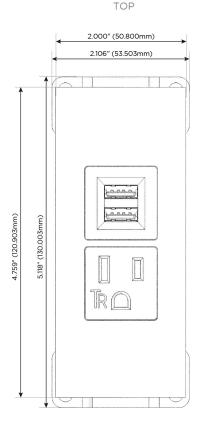

# Modules/Ports:

- A Tamper Resistant AC Receptacle
- M Double USB-A (Fast Charging Ports 18W)