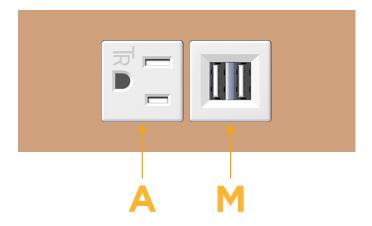

# Modules/Ports:

- A Tamper Resistant AC Receptacle
- M Double USB-A (Fast Charging Ports 18W)