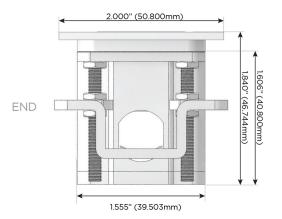

### Plug:

Supplied with Low Profile Flat 45° Angle 120 VAC Plug

Optional Standard Straight 120 VAC Plug

Optional Straight 120 VAC Pass-through Plug

- CLEAN, COMPACT DESIGN
- STREAMLINED
- LOW PROFILE
- SIDE-EXITING CORDS
- PLUG & PLAY
- 6' AC CORD & PLUG (FLAT PLUG STANDARD)
- CUSTOMIZABLE CONFIGURATIONS AND FINISHES
- UL LISTED FOR MOUNTING IN FURNITURE
- 15A