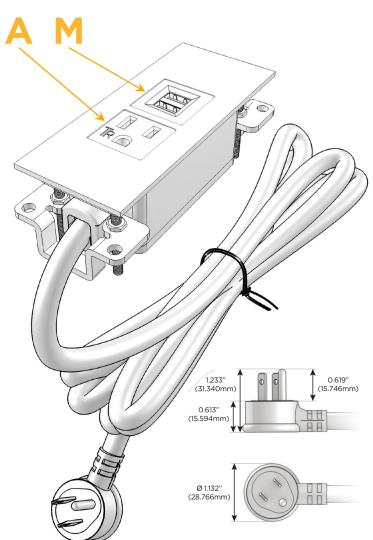

#### AC POWER & DATA CONNECTIVITY SOLUTION

M-POWER-2TW-AM-CUATP

Distributed by

Mormax Company, Inc.
8 Westchester Plaza

Elmsford, NY 10523

**⊗** ∑

914-699-0101 sales@mormax.com

mormax.com

### Plug:

Supplied with Low Profile Flat 45° Angle 120 VAC Plug

Optional Standard Straight 120 VAC Plug

Optional Straight 120 VAC Pass-through Plug

- CLEAN, COMPACT DESIGN
- STREAMLINED
- LOW PROFILE
- SIDE-EXITING CORDS
- PLUG & PLAY
- 6' AC CORD & PLUG (FLAT PLUG STANDARD)
- CUSTOMIZABLE CONFIGURATIONS AND FINISHES
- UL LISTED FOR MOUNTING IN FURNITURE
- 15A

# Modules/Ports:

- A Tamper Resistant AC Receptacle
- M Double USB-A (Fast Charging Ports 18W)