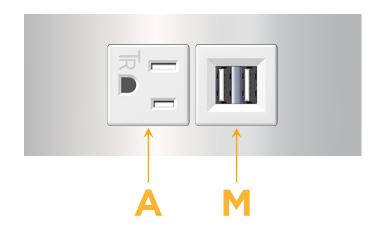

# Modules/Ports:

- A Tamper Resistant AC Receptacle
- M Double USB-A (Fast Charging Ports 18W)

Distributed by

Mormax Company, Inc. 8 Westchester Plaza Elmsford, NY 10523 Sales@mormax.com
✓ mormax.com

E491161