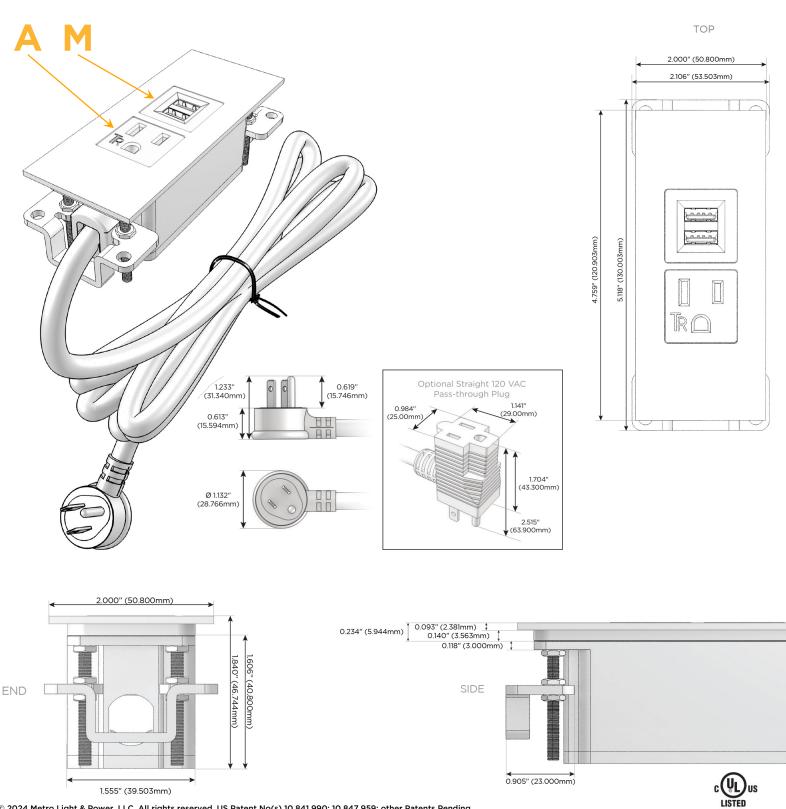

#### Plug:

Supplied with Low Profile Flat 45° Angle 120 VAC Plug

**Optional Standard Straight 120 VAC Plug** 

Optional Straight 120 VAC Pass-through Plug

- CLEAN, COMPACT DESIGN
- STREAMLINED
- LOW PROFILE
- SIDE-EXITING CORDS
- PLUG & PLAY
- 6' AC CORD & PLUG (FLAT PLUG STANDARD)
- CUSTOMIZABLE CONFIGURATIONS AND FINISHES
- UL LISTED FOR MOUNTING IN FURNITURE
- 15A

# Modules/Ports:

- A Tamper Resistant AC Receptacle
- M Double USB-A (Fast Charging Ports 18W)

Distributed by

Mormax Company, Inc. 8 Westchester Plaza Elmsford, NY 10523 Sales@mormax.com
✓ mormax.com

E491161