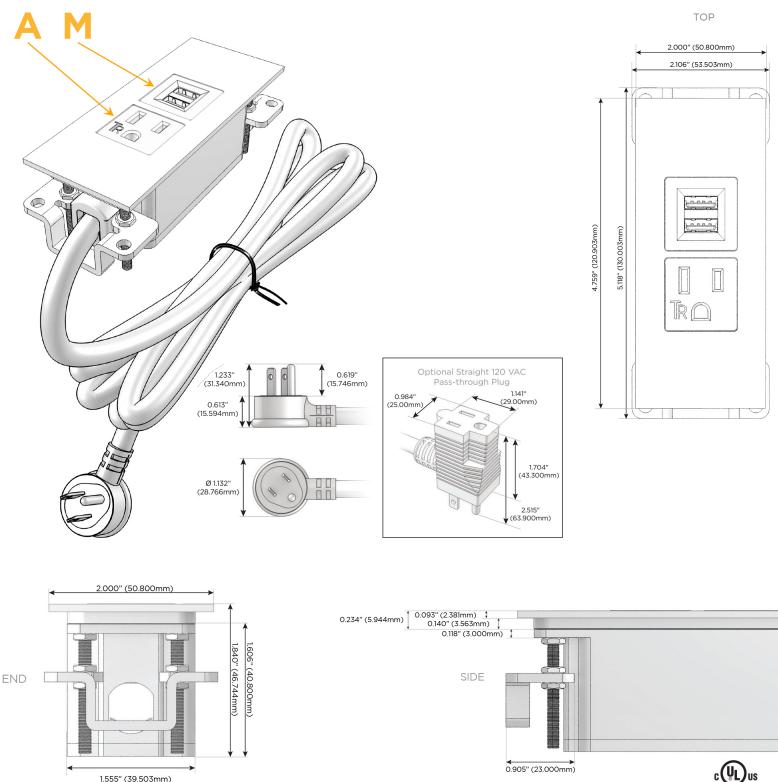

#### Plug:

Supplied with Low Profile Flat 45° Angle 120 VAC Plug

**Optional Standard Straight 120 VAC Plug** 

Optional Straight 120 VAC Pass-through Plug

- CLEAN, COMPACT DESIGN
- STREAMLINED
- LOW PROFILE
- SIDE-EXITING CORDS
- PLUG & PLAY
- 6' AC CORD & PLUG (FLAT PLUG STANDARD)
- CUSTOMIZABLE CONFIGURATIONS AND FINISHES
- UL LISTED FOR MOUNTING IN FURNITURE
- 15A

## AC POWER & DATA CONNECTIVITY SOLUTION

M-POWER-2TW-AM-CHATP

Specs:

## Modules/Ports:

- A Tamper Resistant AC Receptacle
- M Double USB-A (Fast Charging Ports 18W)

Distributed by

Mormax Company, Inc. 8 Westchester Plaza Elmsford, NY 10523 Sales@mormax.com
✓ mormax.com

© 2024 Metro Light & Power, LLC. All rights reserved. US Patent No(s) 10,841,990; 10,847,959; other Patents Pending Metro Light & Power, LLC | 11 Smith St Englewood, NJ 07631 | T: 201-416-4160 | F: 208-979-4613 | info@metrolightandpower.com | www.metrolightandpower.com