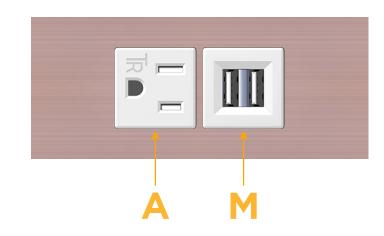

## Modules/Ports:

- A Tamper Resistant AC Receptacle
- M Double USB-A (Fast Charging Ports 18W)

Distributed by

Mormax Company, Inc. 8 Westchester Plaza Elmsford, NY 10523 Sales@mormax.com
✓ mormax.com

© 2024 Metro Light & Power, LLC. All rights reserved. US Patent No(s) 10,841,990; 10,847,959; other Patents Pending Metro Light & Power, LLC | 11 Smith St Englewood, NJ 07631 | T: 201-416-4160 | F: 208-979-4613 | info@metrolightandpower.com | www.metrolightandpower.com