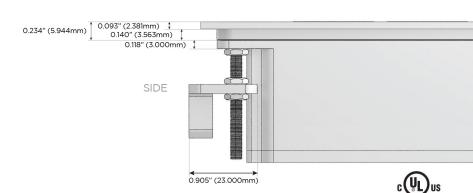

#### Plug:

Supplied with Low Profile Flat 45° Angle 120 VAC Plug

Optional Standard Straight 120 VAC Plug

Optional Straight 120 VAC Pass-through Plug

- CLEAN, COMPACT DESIGN
- STREAMLINED
- LOW PROFILE
- SIDE-EXITING CORDS
- PLUG & PLAY
- 6' AC CORD & PLUG (FLAT PLUG STANDARD)
- CUSTOMIZABLE CONFIGURATIONS AND FINISHES
- UL LISTED FOR MOUNTING IN FURNITURE
- 15A