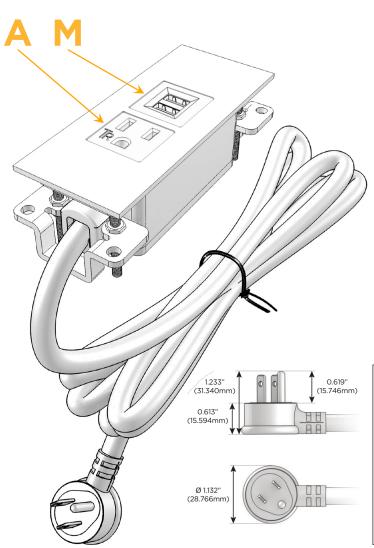

#### **Module/Port Options:**

- A Tamper Resistant AC Receptacle
- E USB-A & USB-C (20W)
- M Double USB-A (Fast Charging Ports 18W)
- H HDMI
- 6 CAT 6
- 12 RJ 12
- X Switched AC
- Y 3-Way Switch (Low Voltage)
- V USB-C (45W High Speed Charging Port)
- S USB-C (25W High Speed Charging Port)
- R Switched AC (Rocker Switch)
- Dimmer Switch

#### Plug:

Supplied with Low Profile Flat 45° Angle 120 VAC Plug

Optional Standard Straight 120 VAC Plug

Optional Straight 120 VAC Pass-through Plug

- CLEAN, COMPACT DESIGN
- STREAMLINED
- LOW PROFILE
- SIDE-EXITING CORDS
- PLUG & PLAY
- 6' AC CORD & PLUG (FLAT PLUG STANDARD)
- CUSTOMIZABLE CONFIGURATIONS AND FINISHES
- UL LISTED FOR MOUNTING IN FURNITURE
- 15A

## **Modules/Ports:**

- **Tamper Resistant AC Receptacle**
- Double USB-A (Fast Charging Ports 18W)