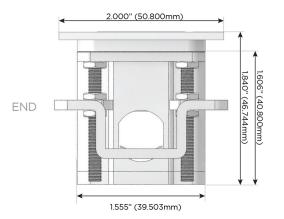

#### Plug:

Supplied with Low Profile Flat 45° Angle 120 VAC Plug

Optional Standard Straight 120 VAC Plug

Optional Straight 120 VAC Pass-through Plug

- CLEAN, COMPACT DESIGN
- STREAMLINED
- LOW PROFILE
- SIDE-EXITING CORDS
- PLUG & PLAY
- 6' AC CORD & PLUG (FLAT PLUG STANDARD)
- CUSTOMIZABLE CONFIGURATIONS AND FINISHES
- UL LISTED FOR MOUNTING IN FURNITURE
- 15A