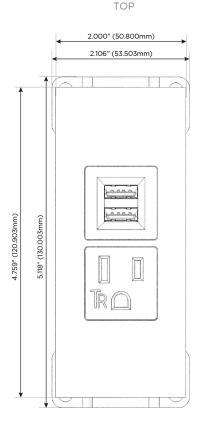

#### **Module/Port Options:**

- A Tamper Resistant AC Receptacle
- E USB-A & USB-C (20W)
- M Double USB-A (Fast Charging Ports 18W)
- H HDMI
- 6 CAT 6
- 12 RJ 12
- X Switched AC
- Y 3-Way Switch (Low Voltage)
- V USB-C (45W High Speed Charging Port)
- S USB-C (25W High Speed Charging Port)
- R Switched AC (Rocker Switch)
- Dimmer Switch

## **Modules/Ports:**

- **Tamper Resistant AC Receptacle**
- Double USB-A (Fast Charging Ports 18W)