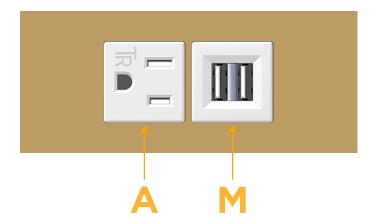

#### **Module/Port Options:**

- A Tamper Resistant AC Receptacle
- E USB-A & USB-C (20W)
- M Double USB-A (Fast Charging Ports 18W)
- H HDMI
- 6 CAT 6
- 12 RJ 12
- X Switched AC
- Y 3-Way Switch (Low Voltage)
- V USB-C (45W High Speed Charging Port)
- S USB-C (25W High Speed Charging Port)
- R Switched AC (Rocker Switch)
- Dimmer Switch

## **Modules/Ports:**

- **Tamper Resistant AC Receptacle**
- Double USB-A (Fast Charging Ports 18W)