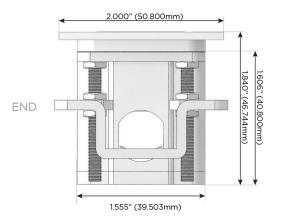

## Plug:

Supplied with Low Profile Flat 45° Angle 120 VAC

Optional Standard Straight 120 VAC Plug

Optional Straight 120 VAC Pass-through Plug

- CLEAN, COMPACT DESIGN
- **STREAMLINED**
- LOW PROFILE
- SIDE-EXITING CORDS
- **PLUG & PLAY**
- 6' AC CORD & PLUG (FLAT PLUG STANDARD)
- **CUSTOMIZABLE CONFIGURATIONS AND FINISHES**
- **UL LISTED FOR MOUNTING IN FURNITURE**
- 15A