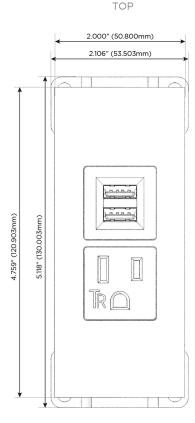

## **Module/Port Options:**

- **Tamper Resistant AC Receptacle**
- USB-A & USB-C (20W)
- Double USB-A (Fast Charging Ports 18W)
- **HDMI**
- CAT 6
- 12 RJ 12
- X Switched AC
- 3-Way Switch (Low Voltage)
- V USB-C (45W High Speed Charging Port)
- USB-C (25W High Speed Charging Port)
- R Switched AC (Rocker Switch)
- D Dimmer Switch

# Modules/Ports:

- A Tamper Resistant AC Receptacle
- M Double USB-A (Fast Charging Ports 18W)