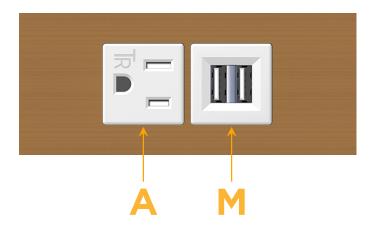

# Modules/Ports:

- A Tamper Resistant AC Receptacle
- M Double USB-A (Fast Charging Ports 18W)