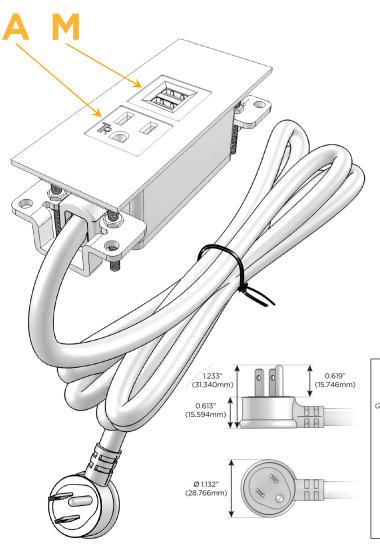

## Plug:

Supplied with Low Profile Flat 45° Angle 120 VAC

Optional Standard Straight 120 VAC Plug

Optional Straight 120 VAC Pass-through Plug

- CLEAN, COMPACT DESIGN
- **STREAMLINED**
- LOW PROFILE
- SIDE-EXITING CORDS
- **PLUG & PLAY**
- 6' AC CORD & PLUG (FLAT PLUG STANDARD)
- **CUSTOMIZABLE CONFIGURATIONS AND FINISHES**
- **UL LISTED FOR MOUNTING IN FURNITURE**
- 15A

# Modules/Ports:

- A Tamper Resistant AC Receptacle
- M Double USB-A (Fast Charging Ports 18W)