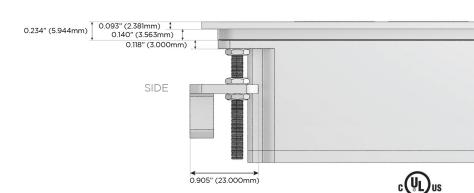

d Charging Port)
- USB-C (25W High Speed Charging Port)
- R Switched AC (Rocker Switch)
- D Dimmer Switch

## Plug:

Supplied with Low Profile Flat 45° Angle 120 VAC

Optional Standard Straight 120 VAC Plug

Optional Straight 120 VAC Pass-through Plug

- CLEAN, COMPACT DESIGN
- **STREAMLINED**
- LOW PROFILE
- SIDE-EXITING CORDS
- **PLUG & PLAY**
- 6' AC CORD & PLUG (FLAT PLUG STANDARD)
- **CUSTOMIZABLE CONFIGURATIONS AND FINISHES**
- **UL LISTED FOR MOUNTING IN FURNITURE**
- 15A





## AC POWER & DATA CONNECTIVITY SOLUTION

M-POWER-2TW-AM-BZ4TP

Distributed by



Mormax Company, Inc.

<u>&</u>

914-699-0101

mormax.com

sales@mormax.com

8 Westchester Plaza Elmsford, NY 10523

Specs:

# Modules/Ports:

- A Tamper Resistant AC Receptacle
- M Double USB-A (Fast Charging Ports 18W)