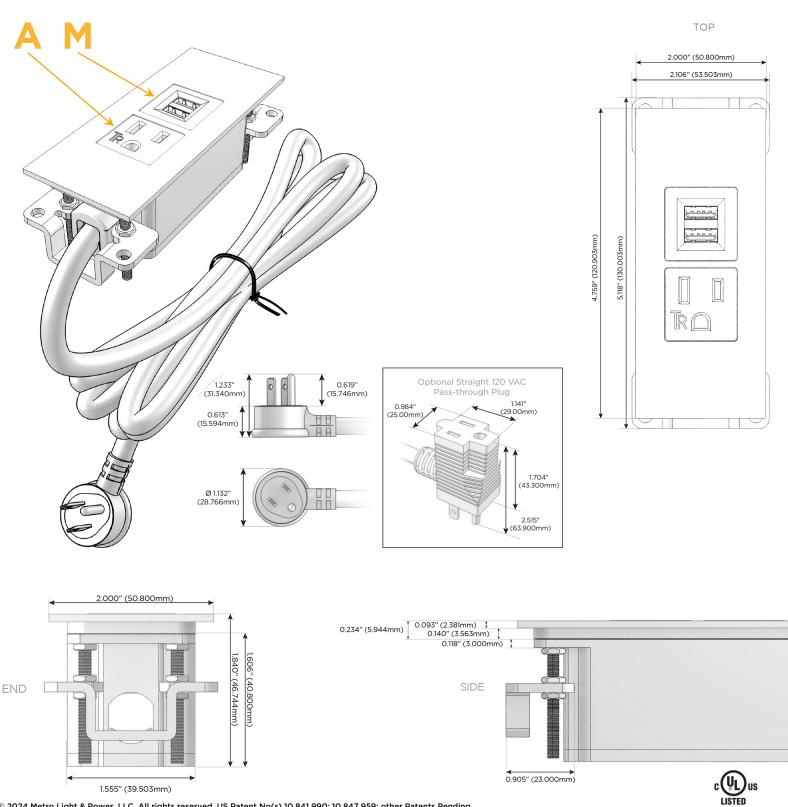

#### Plug:

Supplied with Low Profile Flat 45° Angle 120 VAC Plug

- **Optional Standard Straight 120 VAC Plug**
- Optional Straight 120 VAC Pass-through Plug

- CLEAN, COMPACT DESIGN
- STREAMLINED
- LOW PROFILE
- SIDE-EXITING CORDS
- **PLUG & PLAY**
- 6' AC CORD & PLUG (FLAT PLUG STANDARD)
- CUSTOMIZABLE CONFIGURATIONS AND FINISHES
- UL LISTED FOR MOUNTING IN FURNITURE
- 15A

## AC POWER & DATA CONNECTIVITY SOLUTION

M-POWER-2TW-AM-BTP

Specs:

# Modules/Ports:

- A Tamper Resistant AC Receptacle
- M Double USB-A (Fast Charging Ports 18W)

Distributed by

Mormax Company, Inc. 8 Westchester Plaza Elmsford, NY 10523

E491161

© 2024 Metro Light & Power, LLC. All rights reserved. US Patent No(s) 10,841,990; 10,847,959; other Patents Pending Metro Light & Power, LLC | 11 Smith St Englewood, NJ 07631 | T: 201-416-4160 | F: 208-979-4613 | info@metrolightandpower.com | www.metrolightandpower.com