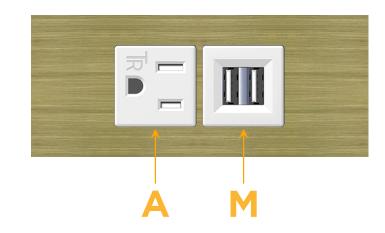

## Modules/Ports:

- A Tamper Resistant AC Receptacle
- M Double USB-A (Fast Charging Ports 18W)

Distributed by

Mormax Company, Inc. 8 Westchester Plaza Elmsford, NY 10523 Sales@mormax.com
✓ mormax.com

© 2024 Metro Light & Power, LLC. All rights reserved. US Patent No(s) 10,841,990; 10,847,959; other Patents Pending Metro Light & Power, LLC | 11 Smith St Englewood, NJ 07631 | T: 201-416-4160 | F: 208-979-4613 | info@metrolightandpower.com | www.metrolightandpower.com