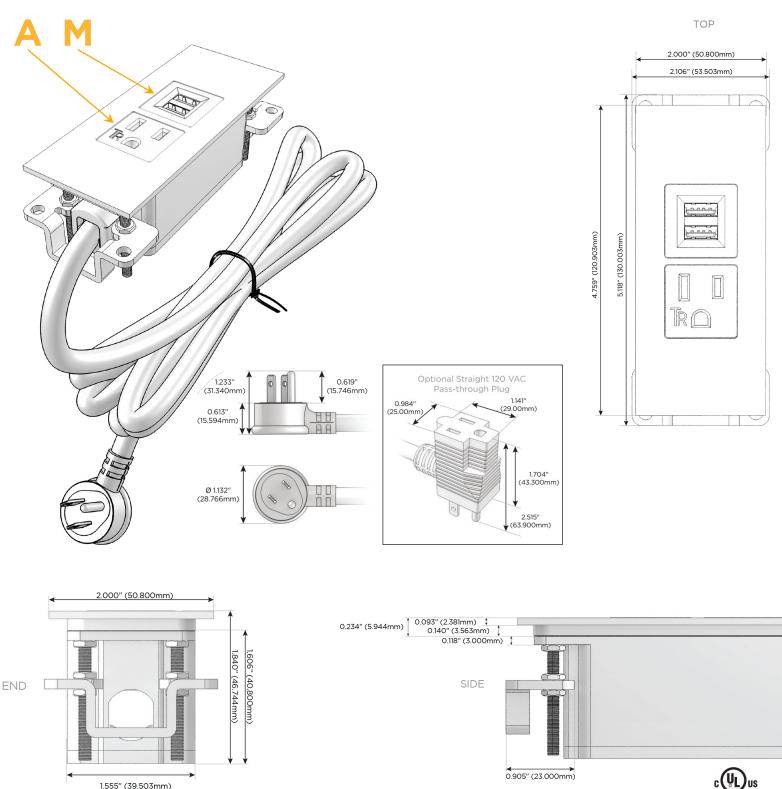

#### Plug:

Supplied with Low Profile Flat 45° Angle 120 VAC Plug

**Optional Standard Straight 120 VAC Plug** 

Optional Straight 120 VAC Pass-through Plug

- CLEAN, COMPACT DESIGN
- STREAMLINED
- LOW PROFILE
- SIDE-EXITING CORDS
- PLUG & PLAY
- 6' AC CORD & PLUG (FLAT PLUG STANDARD)
- CUSTOMIZABLE CONFIGURATIONS AND FINISHES
- UL LISTED FOR MOUNTING IN FURNITURE
- 15A

# AC POWER & DATA CONNECTIVITY SOLUTION

M-POWER-2TW-AM-BRAATP

Specs:

## Modules/Ports:

- A Tamper Resistant AC Receptacle
- M Double USB-A (Fast Charging Ports 18W)

Distributed by

Mormax Company, Inc. 8 Westchester Plaza Elmsford, NY 10523 Sales@mormax.com
✓ mormax.com

© 2024 Metro Light & Power, LLC. All rights reserved. US Patent No(s) 10,841,990; 10,847,959; other Patents Pending Metro Light & Power, LLC | 11 Smith St Englewood, NJ 07631 | T: 201-416-4160 | F: 208-979-4613 | info@metrolightandpower.com | www.metrolightandpower.com