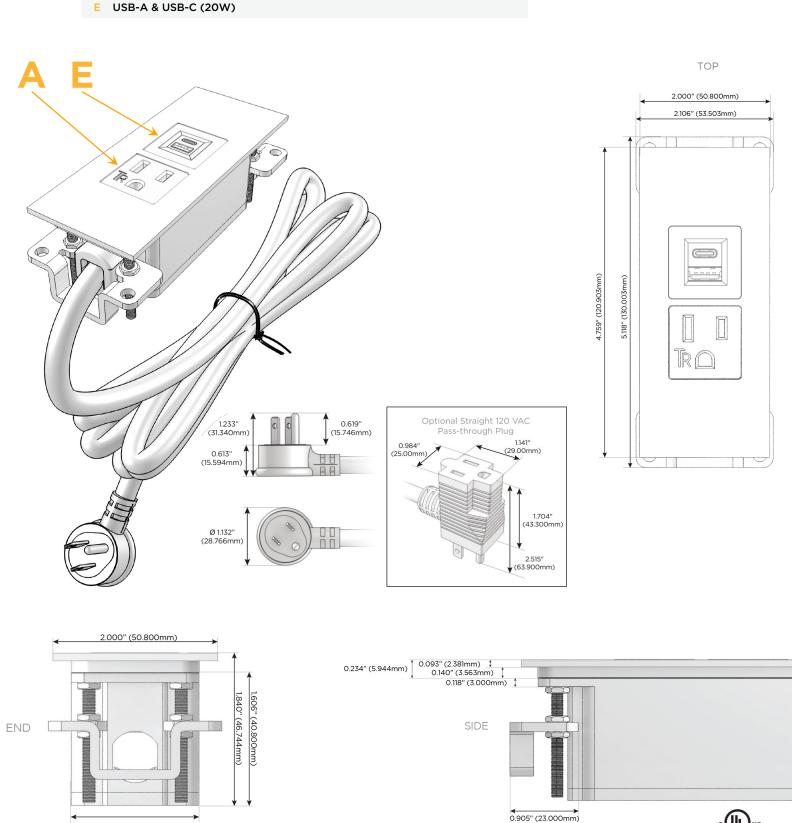

### Module/Port Options:

- **Tamper Resistant AC Receptacle** Α
- USB-A & USB-C (20W) Е
- Double USB-A (Fast Charging Ports 18W) Μ
- HDMI H.
- CAT 6 6
- 12 RJ 12
- X Switched AC
- 3-Way Switch (Low Voltage) Y
- V USB-C (45W High Speed Charging Port)
- S USB-C (25W High Speed Charging Port)
- R Switched AC (Rocker Switch)
- D Dimmer Switch

#### Plug:

Supplied with Low Profile Flat 45° Angle 120 VAC Plug

**Optional Standard Straight 120 VAC Plug** 

Optional Straight 120 VAC Pass-through Plug

- CLEAN, COMPACT DESIGN
- STREAMLINED
- LOW PROFILE
- SIDE-EXITING CORDS
- PLUG & PLAY
- 6' AC CORD & PLUG (FLAT PLUG STANDARD)
- CUSTOMIZABLE CONFIGURATIONS AND FINISHES
- UL LISTED FOR MOUNTING IN FURNITURE
- 15A

## AC POWER & DATA CONNECTIVITY SOLUTION

Modules/Ports:

**Tamper Resistant AC Receptacle** 

M-POWER-2TW-AE-WTP

Specs:

Distributed by

Mormax Company, Inc. 8 Westchester Plaza Elmsford, NY 10523

© 2024 Metro Light & Power, LLC. All rights reserved. US Patent No(s) 10,841,990; 10,847,959; other Patents Pending Metro Light & Power, LLC | 11 Smith St Englewood, NJ 07631 | T: 201-416-4160 | F: 208-979-4613 | info@metrolightandpower.com | www.metrolightandpower.com