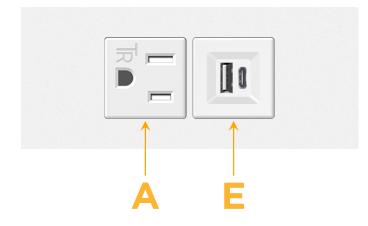

### Module/Port Options:

- **Tamper Resistant AC Receptacle** Α
- USB-A & USB-C (20W) Е
- Double USB-A (Fast Charging Ports 18W) Μ
- HDMI H.
- CAT 6 6
- 12 RJ 12
- X Switched AC
- 3-Way Switch (Low Voltage) Y
- V USB-C (45W High Speed Charging Port)
- S USB-C (25W High Speed Charging Port)
- R Switched AC (Rocker Switch)
- D Dimmer Switch

Α

## AC POWER & DATA CONNECTIVITY SOLUTION

Modules/Ports:

**Tamper Resistant AC Receptacle** 

M-POWER-2TW-AE-WTP

Specs:

Distributed by

Mormax Company, Inc. 8 Westchester Plaza Elmsford, NY 10523

© 2024 Metro Light & Power, LLC. All rights reserved. US Patent No(s) 10,841,990; 10,847,959; other Patents Pending Metro Light & Power, LLC | 11 Smith St Englewood, NJ 07631 | T: 201-416-4160 | F: 208-979-4613 | info@metrolightandpower.com | www.metrolightandpower.com