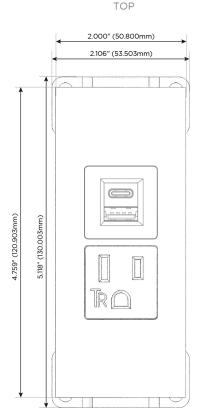

#### **Module/Port Options:**

- **Tamper Resistant AC Receptacle**
- USB-A & USB-C (20W)
- Double USB-A (Fast Charging Ports 18W)
- **HDMI**
- CAT 6
- 12 RJ 12
- X Switched AC
- 3-Way Switch (Low Voltage)
- V USB-C (45W High Speed Charging Port)
- USB-C (25W High Speed Charging Port)
- R Switched AC (Rocker Switch)
- D Dimmer Switch

# **Modules/Ports:**

A Tamper Resistant AC Receptacle

E USB-A & USB-C (20W)