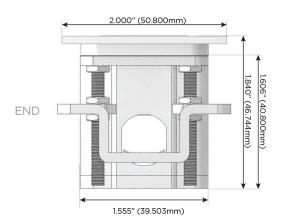

#### Plug:

Supplied with Low Profile Flat 45° Angle 120 VAC

Optional Standard Straight 120 VAC Plug

Optional Straight 120 VAC Pass-through Plug

- CLEAN, COMPACT DESIGN
- **STREAMLINED**
- LOW PROFILE
- SIDE-EXITING CORDS
- **PLUG & PLAY**
- 6' AC CORD & PLUG (FLAT PLUG STANDARD)
- **CUSTOMIZABLE CONFIGURATIONS AND FINISHES**
- **UL LISTED FOR MOUNTING IN FURNITURE**
- 15A