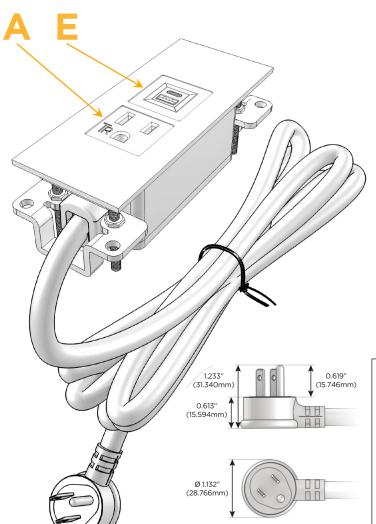

#### Plug:

Supplied with Low Profile Flat 45° Angle 120 VAC

Optional Standard Straight 120 VAC Plug

Optional Straight 120 VAC Pass-through Plug

- CLEAN, COMPACT DESIGN
- **STREAMLINED**
- LOW PROFILE
- SIDE-EXITING CORDS
- **PLUG & PLAY**
- 6' AC CORD & PLUG (FLAT PLUG STANDARD)
- **CUSTOMIZABLE CONFIGURATIONS AND FINISHES**
- **UL LISTED FOR MOUNTING IN FURNITURE**
- 15A