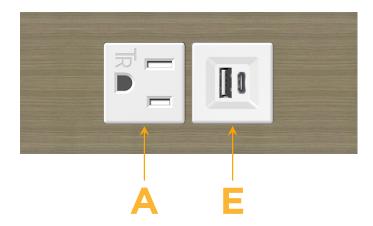

#### **Module/Port Options:**

- **Tamper Resistant AC Receptacle**
- USB-A & USB-C (20W)
- Double USB-A (Fast Charging Ports 18W)
- **HDMI**
- CAT 6
- 12 RJ 12
- X Switched AC
- 3-Way Switch (Low Voltage)
- V USB-C (45W High Speed Charging Port)
- USB-C (25W High Speed Charging Port)
- R Switched AC (Rocker Switch)
- D Dimmer Switch

# **Modules/Ports:**

A Tamper Resistant AC Receptacle

E USB-A & USB-C (20W)