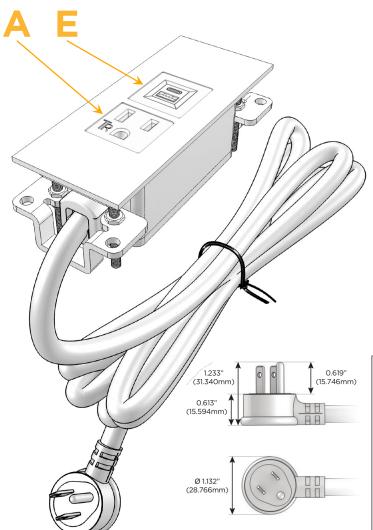

## **Module/Port Options:**

- A Tamper Resistant AC Receptacle
- E USB-A & USB-C (20W)
- M Double USB-A (Fast Charging Ports 18W)
- H HDMI
- 6 CAT 6
- 12 RJ 12
- X Switched AC
- Y 3-Way Switch (Low Voltage)
- V USB-C (45W High Speed Charging Port)
- S USB-C (25W High Speed Charging Port)
- R Switched AC (Rocker Switch)
- **D** Dimmer Switch

## Plug:

Supplied with Low Profile Flat 45° Angle 120 VAC Plug

Optional Standard Straight 120 VAC Plug

Optional Straight 120 VAC Pass-through Plug

- CLEAN, COMPACT DESIGN
- STREAMLINED
- LOW PROFILE
- SIDE-EXITING CORDS
- PLUG & PLAY
- 6' AC CORD & PLUG (FLAT PLUG STANDARD)
- CUSTOMIZABLE CONFIGURATIONS AND FINISHES
- UL LISTED FOR MOUNTING IN FURNITURE
- 15A

Y-AE-BRTP

Specs:

**Modules/Ports:** 

A Tamper Resistant AC Receptacle

E USB-A & USB-C (20W)