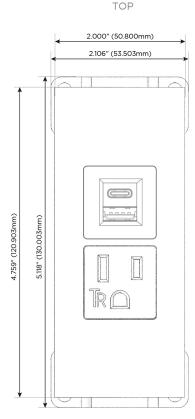

## **Module/Port Options:**

- A Tamper Resistant AC Receptacle
- E USB-A & USB-C (20W)
- M Double USB-A (Fast Charging Ports 18W)
- H HDMI
- 6 CAT 6
- 12 RJ 12
- X Switched AC
- Y 3-Way Switch (Low Voltage)
- V USB-C (45W High Speed Charging Port)
- S USB-C (25W High Speed Charging Port)
- R Switched AC (Rocker Switch)
- **D** Dimmer Switch

Y-AE-BRTP

Specs:

**Modules/Ports:** 

A Tamper Resistant AC Receptacle

E USB-A & USB-C (20W)