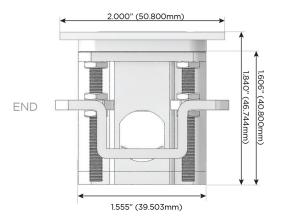

## Plug:

Supplied with Low Profile Flat 45° Angle 120 VAC Plug

Optional Standard Straight 120 VAC Plug

Optional Straight 120 VAC Pass-through Plug

- CLEAN, COMPACT DESIGN
- STREAMLINED
- LOW PROFILE
- SIDE-EXITING CORDS
- PLUG & PLAY
- 6' AC CORD & PLUG (FLAT PLUG STANDARD)
- CUSTOMIZABLE CONFIGURATIONS AND FINISHES
- UL LISTED FOR MOUNTING IN FURNITURE
- 15A