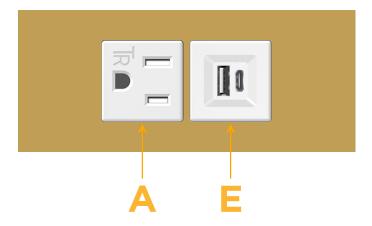

## **Module/Port Options:**

- A Tamper Resistant AC Receptacle
- E USB-A & USB-C (20W)
- M Double USB-A (Fast Charging Ports 18W)
- H HDMI
- 6 CAT 6
- 12 RJ 12
- X Switched AC
- Y 3-Way Switch (Low Voltage)
- V USB-C (45W High Speed Charging Port)
- S USB-C (25W High Speed Charging Port)
- R Switched AC (Rocker Switch)
- **D** Dimmer Switch

Y-AE-BRTP

Specs:

**Modules/Ports:** 

A Tamper Resistant AC Receptacle

E USB-A & USB-C (20W)