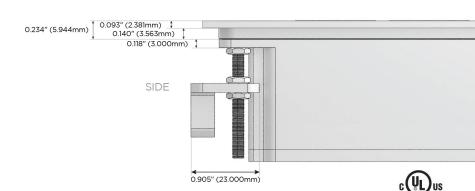

Y-AE-BRTP

Specs:

**Modules/Ports:** 

A Tamper Resistant AC Receptacle

E USB-A & USB-C (20W)