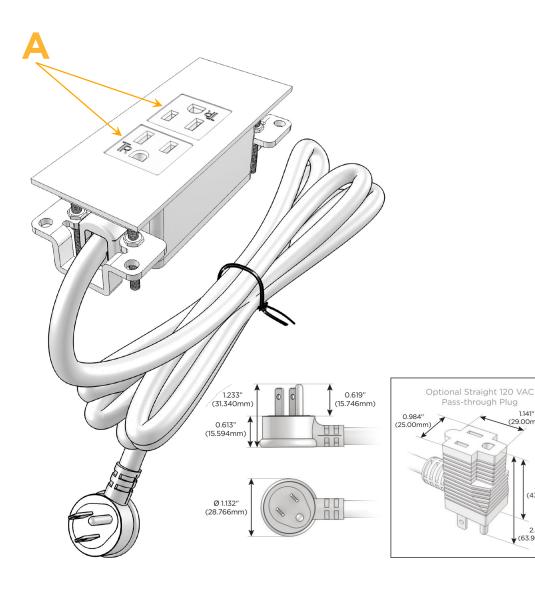

### Plug:

Supplied with Low Profile Flat 45° Angle 120 VAC

Optional Standard Straight 120 VAC Plug

Optional Straight 120 VAC Pass-through Plug

- CLEAN, COMPACT DESIGN
- **STREAMLINED**
- LOW PROFILE
- SIDE-EXITING CORDS
- **PLUG & PLAY**
- 6' AC CORD & PLUG (FLAT PLUG STANDARD)
- **CUSTOMIZABLE CONFIGURATIONS AND FINISHES**
- **UL LISTED FOR MOUNTING IN FURNITURE**
- 15A

# Modules/Ports:

A Tamper Resistant AC Receptacle

1 141"

(29.00mm)

2.515" (63.900mm)