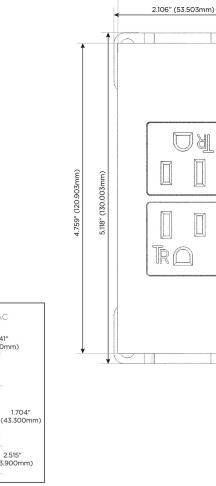

### AC POWER & DATA CONNECTIVITY SOLUTION

M-POWER-2TW-AA-SS8TP

MORMAX

Mormax Company, Inc.

Distributed by

914-699-0101

TOP

2.000" (50.800mm)

# Modules/Ports:

A Tamper Resistant AC Receptacle

1 141"

(29.00mm)

2.515" (63.900mm)