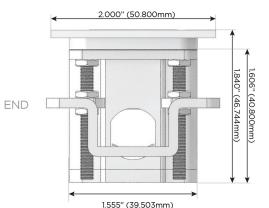

### AC POWER & DATA CONNECTIVITY SOLUTION

M-POWER-2TW-AA-SS8TP

MORMAX

Mormax Company, Inc.

Distributed by

914-699-0101

TOP

2.000" (50.800mm)