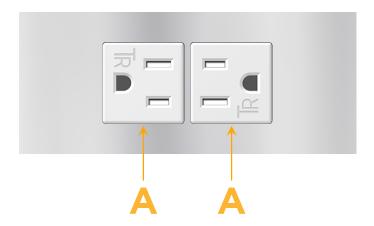

# Modules/Ports:

A Tamper Resistant AC Receptacle

1 141"

(29.00mm)

2.515" (63.900mm)