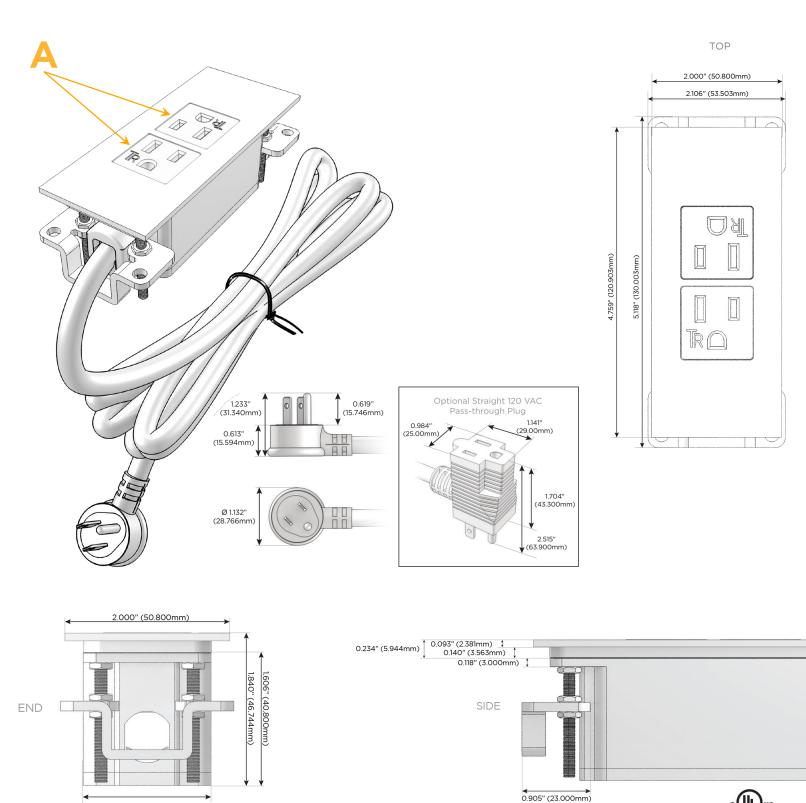

### Module/Port Options:

- A Tamper Resistant AC Receptacle
- E USB-A & USB-C (20W)
- M Double USB-A (Fast Charging Ports 18W)
- H HDMI
- 6 CAT 6
- 12 RJ 12
- X Switched AC
- Y 3-Way Switch (Low Voltage)
- V USB-C (45W High Speed Charging Port)
- S USB-C (25W High Speed Charging Port)
- R Switched AC (Rocker Switch)
- D Dimmer Switch

#### Plug:

Supplied with Low Profile Flat 45° Angle 120 VAC Plug

**Optional Standard Straight 120 VAC Plug** 

Optional Straight 120 VAC Pass-through Plug

- CLEAN, COMPACT DESIGN
- STREAMLINED
- LOW PROFILE
- SIDE-EXITING CORDS
- PLUG & PLAY
- 6' AC CORD & PLUG (FLAT PLUG STANDARD)
- CUSTOMIZABLE CONFIGURATIONS AND FINISHES
- UL LISTED FOR MOUNTING IN FURNITURE
- 15A

# AC POWER & DATA CONNECTIVITY SOLUTION

M-POWER-2TW-AA-BRATP

Specs:

## Modules/Ports:

1.555" (39.503mm)

## A Tamper Resistant AC Receptacle

Distributed by

Mormax Company, Inc. 8 Westchester Plaza Elmsford, NY 10523

C 914-699-0101  $\square$ 

sales@mormax.com mormax.com

© 2024 Metro Light & Power, LLC. All rights reserved. US Patent No(s) 10,841,990; 10,847,959; other Patents Pending Metro Light & Power, LLC | 11 Smith St Englewood, NJ 07631 | T: 201-416-4160 | F: 208-979-4613 | info@metrolightandpower.com | www.metrolightandpower.com