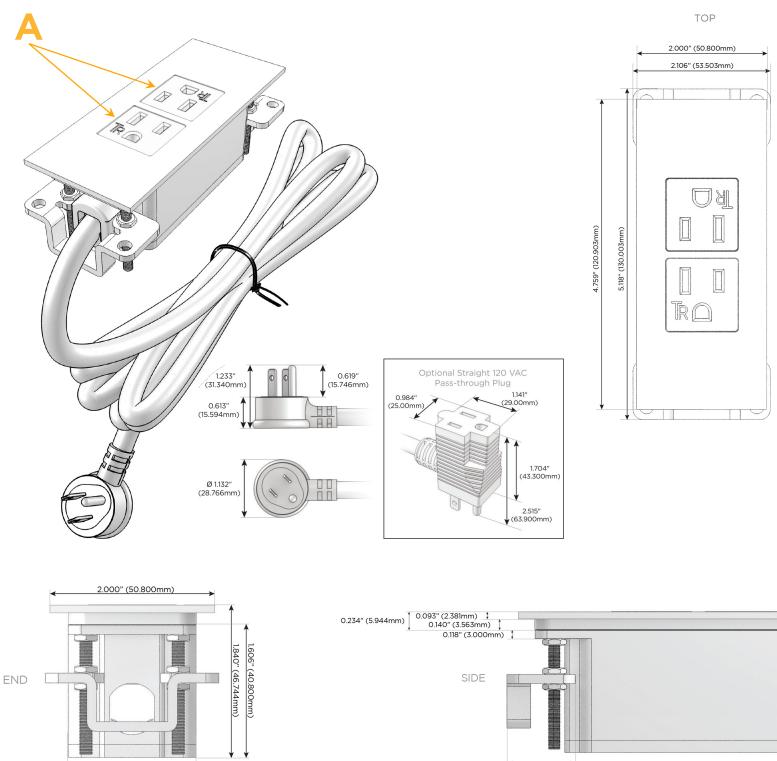

#### Plug:

Supplied with Low Profile Flat 45° Angle 120 VAC Plug

**Optional Standard Straight 120 VAC Plug** 

Optional Straight 120 VAC Pass-through Plug

- CLEAN, COMPACT DESIGN
- STREAMLINED
- LOW PROFILE
- SIDE-EXITING CORDS
- PLUG & PLAY
- 6' AC CORD & PLUG (FLAT PLUG STANDARD)
- CUSTOMIZABLE CONFIGURATIONS AND FINISHES
- UL LISTED FOR MOUNTING IN FURNITURE
- 15A

## AC POWER & DATA CONNECTIVITY SOLUTION

M-POWER-2TW-AA-BR4TP

Specs:

### Modules/Ports:

# A Tamper Resistant AC Receptacle

Distributed by

Mormax Company, Inc. 8 Westchester Plaza Elmsford, NY 10523

C 914-699-0101 sales@mormax.com  $\square$ mormax.com

1.555" (39.503mm)

© 2024 Metro Light & Power, LLC. All rights reserved. US Patent No(s) 10,841,990; 10,847,959; other Patents Pending Metro Light & Power, LLC | 11 Smith St Englewood, NJ 07631 | T: 201-416-4160 | F: 208-979-4613 | info@metrolightandpower.com | www.metrolightandpower.com