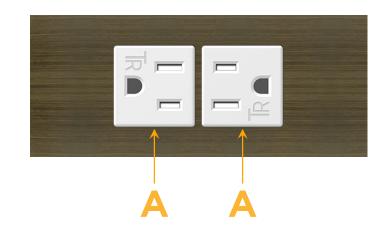

# A Tamper Resistant AC Receptacle

Distributed by

Mormax Company, Inc. 8 Westchester Plaza Elmsford, NY 10523

C 914-699-0101 sales@mormax.com  $\square$ mormax.com

1.555" (39.503mm)

© 2024 Metro Light & Power, LLC. All rights reserved. US Patent No(s) 10,841,990; 10,847,959; other Patents Pending Metro Light & Power, LLC | 11 Smith St Englewood, NJ 07631 | T: 201-416-4160 | F: 208-979-4613 | info@metrolightandpower.com | www.metrolightandpower.com