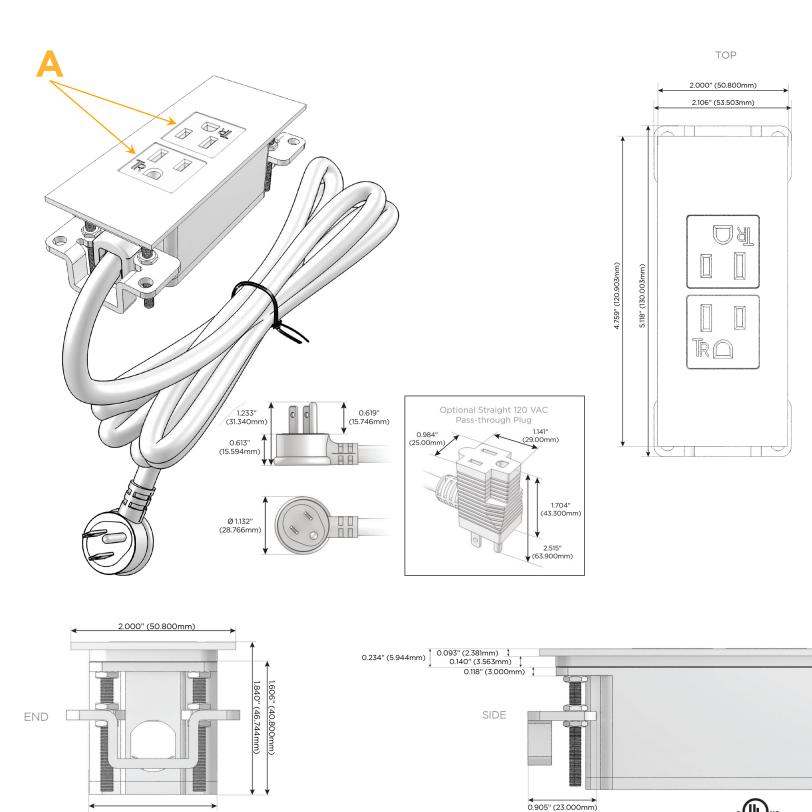

### Module/Port Options:

- A Tamper Resistant AC Receptacle
- E USB-A & USB-C (20W)
- M Double USB-A (Fast Charging Ports 18W)
- H HDMI
- 6 CAT 6
- 12 RJ 12
- X Switched AC
- Y 3-Way Switch (Low Voltage)
- V USB-C (45W High Speed Charging Port)
- S USB-C (25W High Speed Charging Port)
- R Switched AC (Rocker Switch)
- D Dimmer Switch

#### Plug:

Supplied with Low Profile Flat 45° Angle 120 VAC Plug

**Optional Standard Straight 120 VAC Plug** 

Optional Straight 120 VAC Pass-through Plug

- CLEAN, COMPACT DESIGN
- STREAMLINED
- LOW PROFILE
- SIDE-EXITING CORDS
- PLUG & PLAY
- 6' AC CORD & PLUG (FLAT PLUG STANDARD)
- CUSTOMIZABLE CONFIGURATIONS AND FINISHES
- UL LISTED FOR MOUNTING IN FURNITURE
- 15A

M-POWER-2TW-AA-APATP

Specs:

# A Tamper Resistant AC Receptacle

Distributed by

Mormax Company, Inc. 8 Westchester Plaza Elmsford, NY 10523

C 914-699-0101 sales@mormax.com  $\square$ mormax.com

1.555" (39.503mm)

© 2024 Metro Light & Power, LLC. All rights reserved. US Patent No(s) 10,841,990; 10,847,959; other Patents Pending Metro Light & Power, LLC | 11 Smith St Englewood, NJ 07631 | T: 201-416-4160 | F: 208-979-4613 | info@metrolightandpower.com | www.metrolightandpower.com