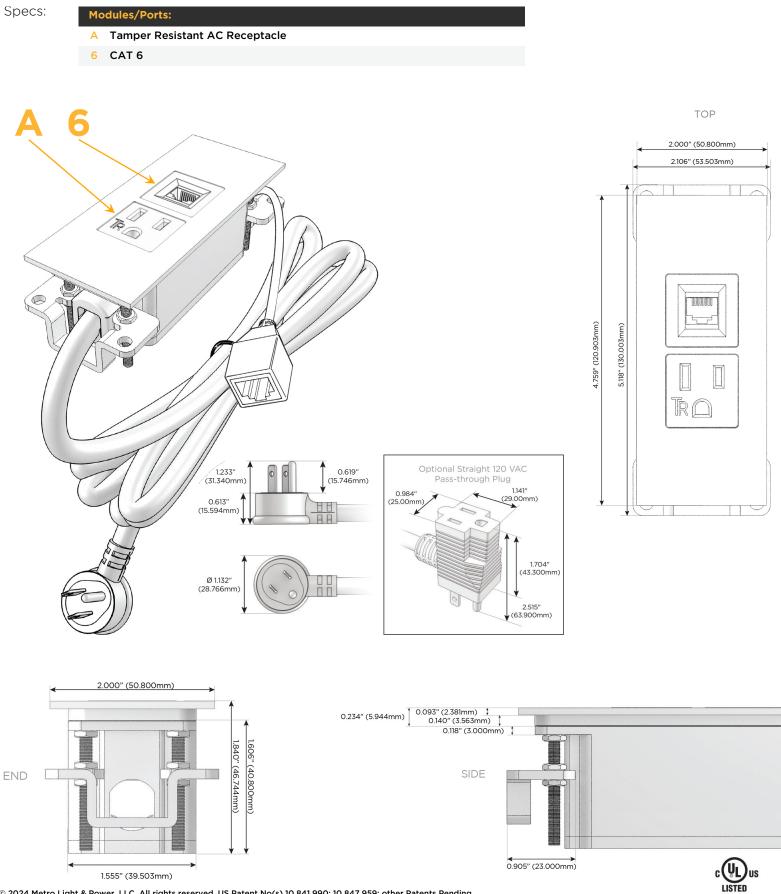

#### Module/Port Options:

- A Tamper Resistant AC Receptacle
- E USB-A & USB-C (20W)
- M Double USB-A (Fast Charging Ports 18W)
- H HDMI
- 6 CAT 6
- 12 RJ 12
- X Switched AC
- Y 3-Way Switch (Low Voltage)
- V USB-C (45W High Speed Charging Port)
- S USB-C (25W High Speed Charging Port)
- R Switched AC (Rocker Switch)
- D Dimmer Switch

#### Plug:

Supplied with Low Profile Flat 45° Angle 120 VAC Plug

**Optional Standard Straight 120 VAC Plug** 

Optional Straight 120 VAC Pass-through Plug

- CLEAN, COMPACT DESIGN
- STREAMLINED
- LOW PROFILE
- SIDE-EXITING CORDS
- PLUG & PLAY
- 6' AC CORD & PLUG (FLAT PLUG STANDARD)
- CUSTOMIZABLE CONFIGURATIONS AND FINISHES
- UL LISTED FOR MOUNTING IN FURNITURE
- 15A