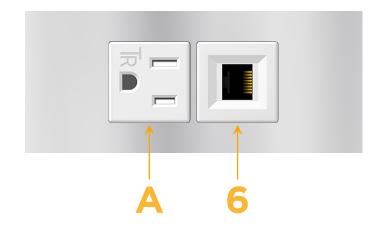

#### Module/Port Options:

- A Tamper Resistant AC Receptacle
- E USB-A & USB-C (20W)
- M Double USB-A (Fast Charging Ports 18W)
- H HDMI
- 6 CAT 6
- 12 RJ 12
- X Switched AC
- Y 3-Way Switch (Low Voltage)
- V USB-C (45W High Speed Charging Port)
- S USB-C (25W High Speed Charging Port)
- R Switched AC (Rocker Switch)
- D Dimmer Switch