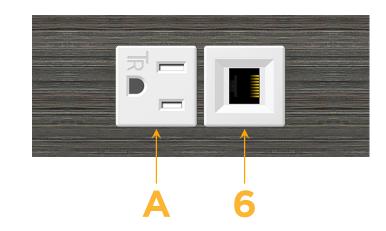

#### Module/Port Options:

- **Tamper Resistant AC Receptacle** Α
- USB-A & USB-C (20W) Е
- Double USB-A (Fast Charging Ports 18W) M
- HDMI H.
- CAT 6 6
- 12 RJ 12
- X Switched AC
- 3-Way Switch (Low Voltage) Y
- V USB-C (45W High Speed Charging Port)
- USB-C (25W High Speed Charging Port)
- R Switched AC (Rocker Switch)
- D Dimmer Switch

## AC POWER & DATA CONNECTIVITY SOLUTION

Modules/Ports:

M-POWER-2TW-A6-S3ATP

Α

Specs:

C 914-699-0101 sales@mormax.com  $\square$ mormax.com

© 2024 Metro Light & Power, LLC. All rights reserved. US Patent No(s) 10,841,990; 10,847,959; other Patents Pending Metro Light & Power, LLC | 11 Smith St Englewood, NJ 07631 | T: 201-416-4160 | F: 208-979-4613 | info@metrolightandpower.com | www.metrolightandpower.com