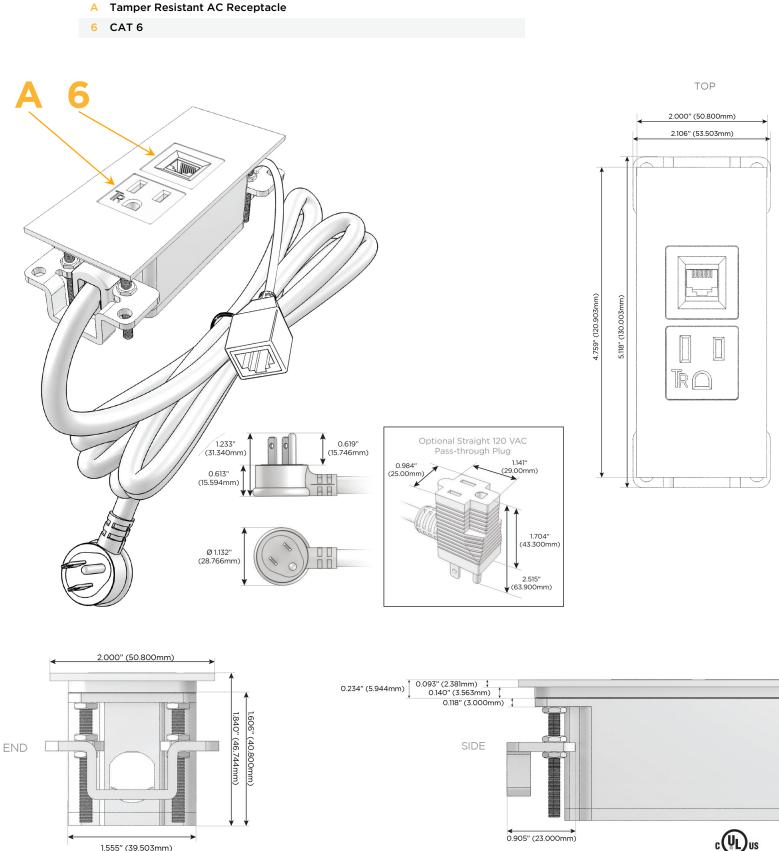

#### Module/Port Options:

- **Tamper Resistant AC Receptacle** Α
- USB-A & USB-C (20W) Е
- Double USB-A (Fast Charging Ports 18W) M
- HDMI H.
- CAT 6 6
- 12 RJ 12
- X Switched AC
- 3-Way Switch (Low Voltage) Y
- V USB-C (45W High Speed Charging Port)
- USB-C (25W High Speed Charging Port)
- R Switched AC (Rocker Switch)
- D Dimmer Switch

#### Plug:

Supplied with Low Profile Flat 45° Angle 120 VAC Plug

**Optional Standard Straight 120 VAC Plug** 

Optional Straight 120 VAC Pass-through Plug

- CLEAN, COMPACT DESIGN
- STREAMLINED
- LOW PROFILE
- SIDE-EXITING CORDS
- PLUG & PLAY
- 6' AC CORD & PLUG (FLAT PLUG STANDARD)
- CUSTOMIZABLE CONFIGURATIONS AND FINISHES
- UL LISTED FOR MOUNTING IN FURNITURE
- 15A

## AC POWER & DATA CONNECTIVITY SOLUTION

Modules/Ports:

M-POWER-2TW-A6-S3ATP

Α

Specs:

C 914-699-0101 sales@mormax.com  $\square$ mormax.com

© 2024 Metro Light & Power, LLC. All rights reserved. US Patent No(s) 10,841,990; 10,847,959; other Patents Pending Metro Light & Power, LLC | 11 Smith St Englewood, NJ 07631 | T: 201-416-4160 | F: 208-979-4613 | info@metrolightandpower.com | www.metrolightandpower.com