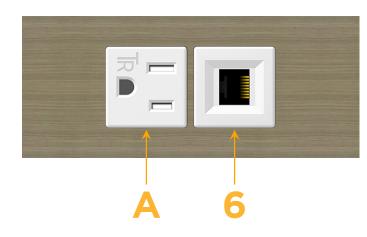

#### Module/Port Options:

- **Tamper Resistant AC Receptacle** Α
- USB-A & USB-C (20W) Е
- Double USB-A (Fast Charging Ports 18W) M
- HDMI H.
- CAT 6 6
- 12 RJ 12
- X Switched AC
- 3-Way Switch (Low Voltage) Y
- V USB-C (45W High Speed Charging Port)
- USB-C (25W High Speed Charging Port)
- R Switched AC (Rocker Switch)
- D Dimmer Switch