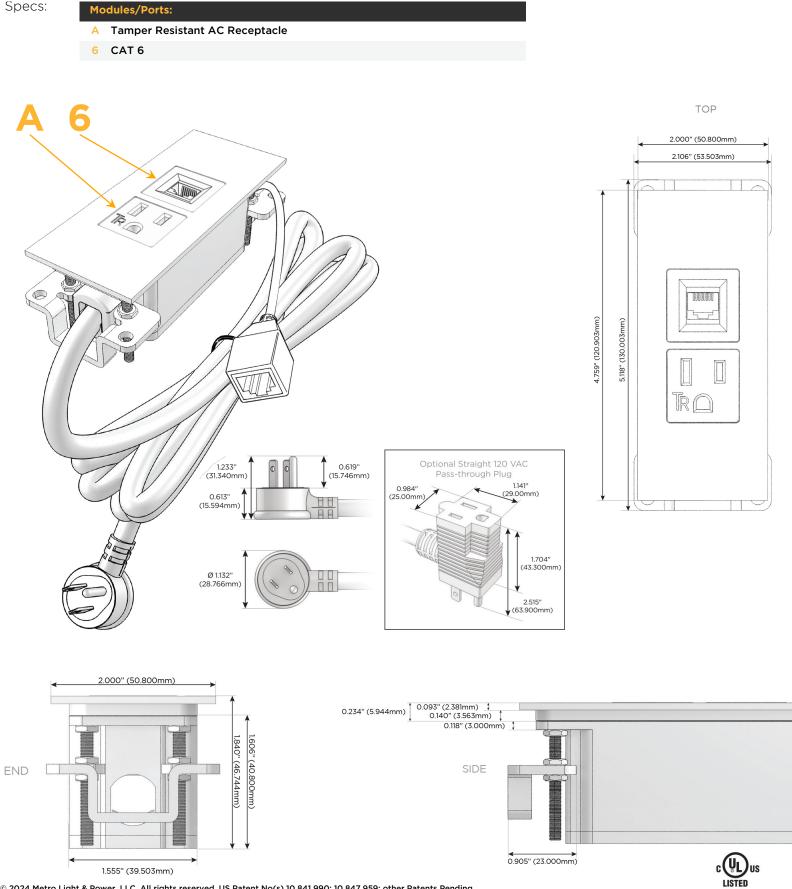

#### Module/Port Options:

- **Tamper Resistant AC Receptacle** Α
- USB-A & USB-C (20W) Е
- Double USB-A (Fast Charging Ports 18W) M
- HDMI H.
- CAT 6 6
- 12 RJ 12
- X Switched AC
- 3-Way Switch (Low Voltage) Y
- V USB-C (45W High Speed Charging Port)
- USB-C (25W High Speed Charging Port)
- R Switched AC (Rocker Switch)
- D Dimmer Switch

#### Plug:

Supplied with Low Profile Flat 45° Angle 120 VAC Plug

- **Optional Standard Straight 120 VAC Plug**
- Optional Straight 120 VAC Pass-through Plug

- CLEAN, COMPACT DESIGN
- STREAMLINED
- LOW PROFILE
- SIDE-EXITING CORDS
- PLUG & PLAY
- 6' AC CORD & PLUG (FLAT PLUG STANDARD)
- CUSTOMIZABLE CONFIGURATIONS AND FINISHES
- UL LISTED FOR MOUNTING IN FURNITURE
- 15A