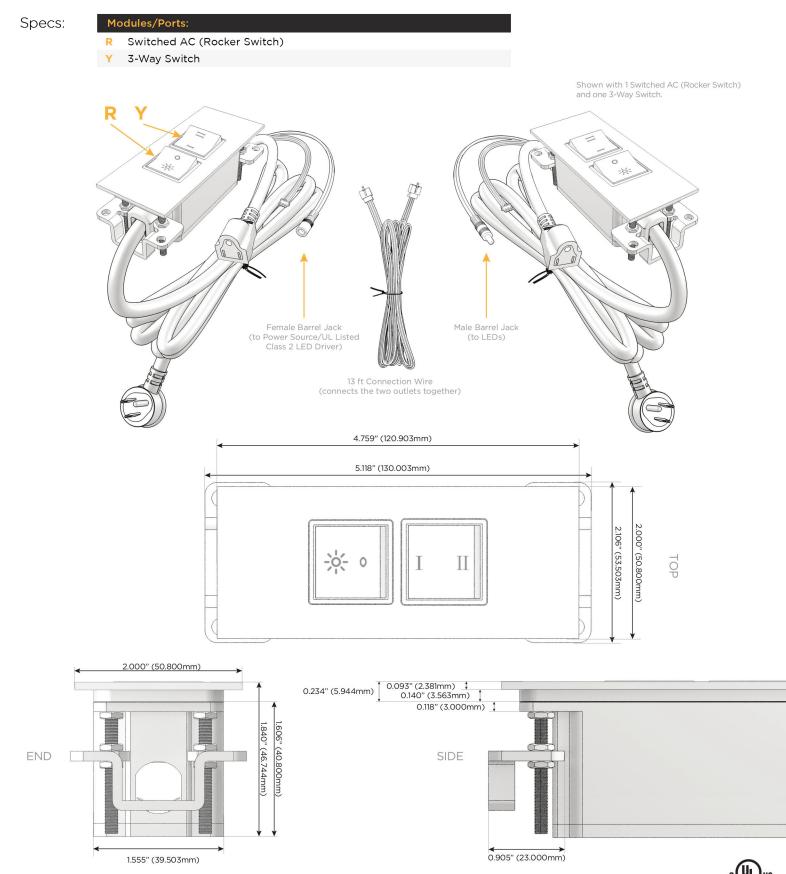

## **Module/Port Options:**

- Α **Tamper Resistant AC Receptacle**
- USB-A & USB-C (20W) E
- Double USB-A (Fast Charging Ports 18W) M
- н HDMI
- CAT 6 6
- 12 RJ 12
- X Switched AC
- 3-Way Switch (Low Voltage) Y
- V USB-C (45W High Speed Charging Port)
- S USB-C (25W High Speed Charging Port)
- R Switched AC (Rocker Switch)
- **Dimmer Switch** D

### Plug:

Supplied with Low Profile Flat 45° Angle 120 VAC Plug

**Optional Standard Straight 120 VAC Plug** 

**Optional Straight 120 VAC Pass-through Plug** 

CLEAN, COMPACT DESIGN

- STREAMLINED
- LOW PROFILE
- SIDE-EXITING CORDS
- **PLUG & PLAY**
- 6' AC CORD & PLUG (FLAT PLUG STANDARD)
- CUSTOMIZABLE CONFIGURATIONS AND FINISHES
- **UL LISTED FOR MOUNTING IN FURNITURE**
- 15A

UL LISTED AND APPROVED FOR USE ONLY WITH METRO LIGHT & POWER'S UL LISTED LEDS & CLASS 2 UL LISTED LED DRIVERS