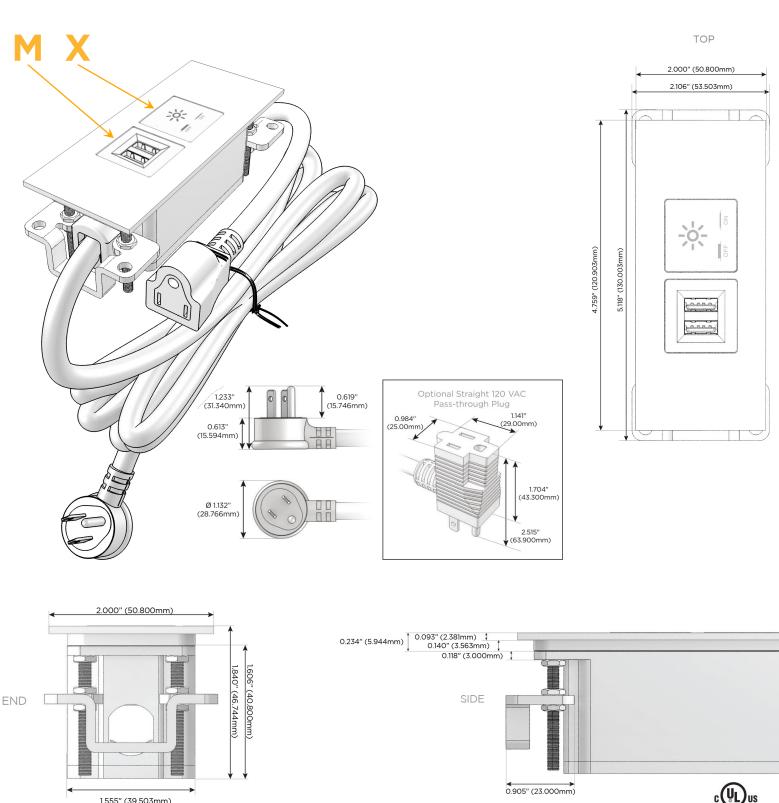

## Trim Plate Finish: UNICOLOR™ SAND (ABS)

Custom Finishes Available

M-POWER-2TT2-MX-T2ATP

### Module/Port Options:

- A Tamper Resistant AC Receptacle
- E USB-A & USB-C (20W)
- M Double USB-A (Fast Charging Ports 18W)
- H HDMI
- 6 CAT 6
- 12 RJ 12
- X Switched AC
- Y 3-Way Switch (Low Voltage)
- V USB-C (45W High Speed Charging Port)
- S USB-C (25W High Speed Charging Port)
- R Switched AC (Rocker Switch)
- D Dimmer Switch

#### Plug:

Supplied with Low Profile Flat 45° Angle 120 VAC Plug

- Optional Standard Straight 120 VAC Plug
- Optional Straight 120 VAC Pass-through Plug

- CLEAN, COMPACT DESIGN
- STREAMLINED
- LOW PROFILE
- SIDE-EXITING CORDS
- PLUG & PLAY
- 6' AC CORD & PLUG (FLAT PLUG STANDARD)
- CUSTOMIZABLE CONFIGURATIONS AND FINISHES
- UL LISTED FOR MOUNTING IN FURNITURE
- 15A

# AC POWER & DATA CONNECTIVITY SOLUTION

Modules/Ports:

Switched AC

Double USB-A (Fast Charging Ports - 18W)

M-POWER-2TT2-MX-T2ATP

Μ

X

Specs: