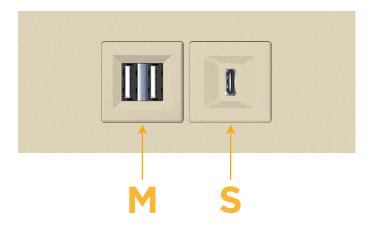

## **Module/Port Options:**

- A Tamper Resistant AC Receptacle
- E USB-A & USB-C (20W)
- M Double USB-A (Fast Charging Ports 18W)
- H HDMI
- 6 CAT 6
- 12 RJ 12
- X Switched AC
- Y 3-Way Switch (Low Voltage)
- V USB-C (45W High Speed Charging Port)
- S USB-C (25W High Speed Charging Port)
- R Switched AC (Rocker Switch)
- **D** Dimmer Switch

sales@mormax.com
mormax.com

Modules/Ports:

M Double USB-A (Fast Charging Ports - 18W)

S USB-C (25W High Speed Charging Port)