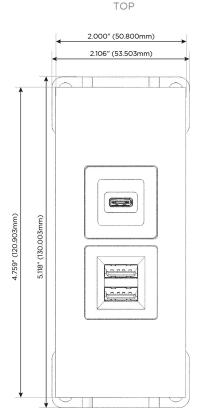

## **Module/Port Options:**

- A Tamper Resistant AC Receptacle
- E USB-A & USB-C (20W)
- M Double USB-A (Fast Charging Ports 18W)
- H HDMI
- 6 CAT 6
- 12 RJ 12
- X Switched AC
- Y 3-Way Switch (Low Voltage)
- V USB-C (45W High Speed Charging Port)
- S USB-C (25W High Speed Charging Port)
- R Switched AC (Rocker Switch)
- **D** Dimmer Switch

sales@mormax.com
mormax.com

Modules/Ports:

M Double USB-A (Fast Charging Ports - 18W)

S USB-C (25W High Speed Charging Port)