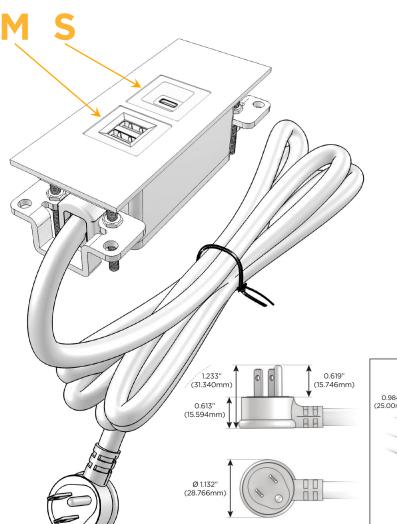

## Plug:

Supplied with Low Profile Flat 45° Angle 120 VAC Plug

Optional Standard Straight 120 VAC Plug

Optional Straight 120 VAC Pass-through Plug

- CLEAN, COMPACT DESIGN
- STREAMLINED
- LOW PROFILE
- SIDE-EXITING CORDS
- PLUG & PLAY
- 6' AC CORD & PLUG (FLAT PLUG STANDARD)
- CUSTOMIZABLE CONFIGURATIONS AND FINISHES
- UL LISTED FOR MOUNTING IN FURNITURE
- 15A

sales@mormax.com
mormax.com

Modules/Ports:

M Double USB-A (Fast Charging Ports - 18W)

S USB-C (25W High Speed Charging Port)