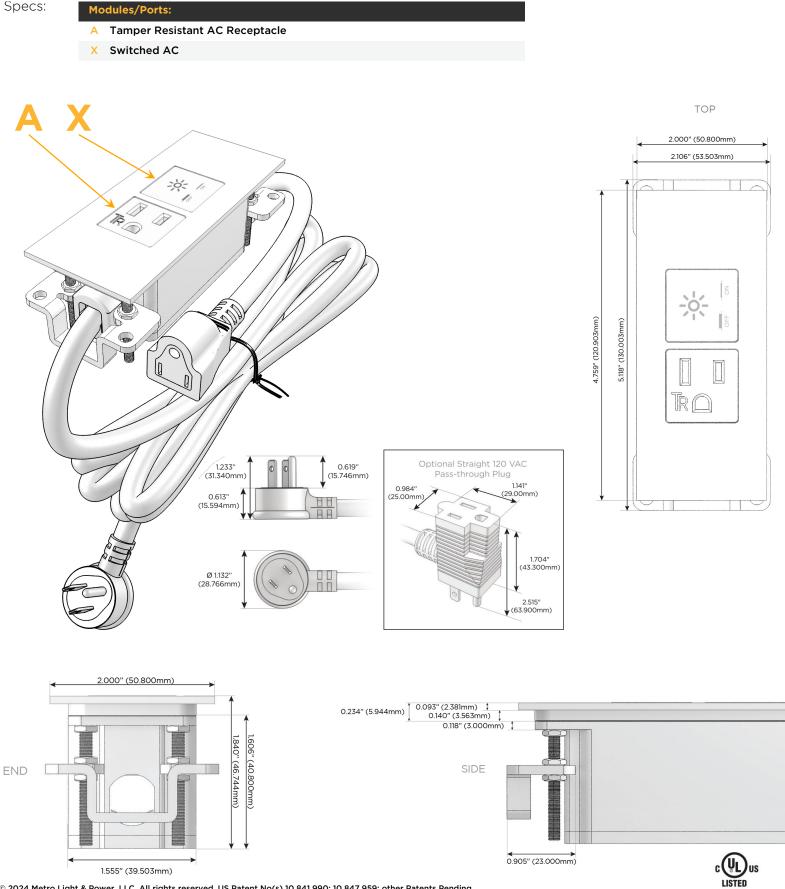

### Module/Port Options:

- A Tamper Resistant AC Receptacle
- E USB-A & USB-C (20W)
- M Double USB-A (Fast Charging Ports 18W)
- H HDMI
- 6 CAT 6
- 12 RJ 12
- X Switched AC
- Y 3-Way Switch (Low Voltage)
- V USB-C (45W High Speed Charging Port)
- S USB-C (25W High Speed Charging Port)
- R Switched AC (Rocker Switch)
- D Dimmer Switch

#### Plug:

Supplied with Low Profile Flat 45° Angle 120 VAC Plug

**Optional Standard Straight 120 VAC Plug** 

Optional Straight 120 VAC Pass-through Plug

- CLEAN, COMPACT DESIGN
- STREAMLINED
- LOW PROFILE
- SIDE-EXITING CORDS
- PLUG & PLAY
- 6' AC CORD & PLUG (FLAT PLUG STANDARD)
- CUSTOMIZABLE CONFIGURATIONS AND FINISHES
- UL LISTED FOR MOUNTING IN FURNITURE
- 15A