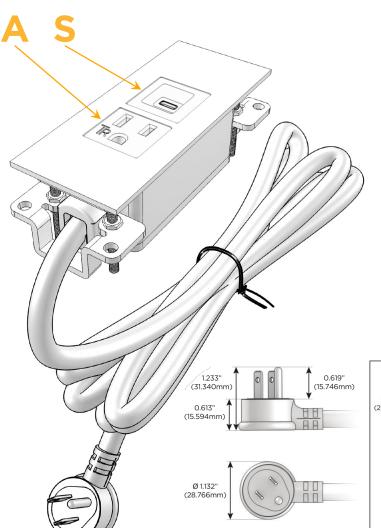

## Plug:

Supplied with Low Profile Flat 45° Angle 120 VAC Plug

Optional Standard Straight 120 VAC Plug

Optional Straight 120 VAC Pass-through Plug

- CLEAN, COMPACT DESIGN
- STREAMLINED
- LOW PROFILE
- SIDE-EXITING CORDS
- PLUG & PLAY
- 6' AC CORD & PLUG (FLAT PLUG STANDARD)
- CUSTOMIZABLE CONFIGURATIONS AND FINISHES
- UL LISTED FOR MOUNTING IN FURNITURE
- 15A

sales@mormax.com
mormax.com

Modules/Ports:

- A Tamper Resistant AC Receptacle
- S USB-C (25W High Speed Charging Port)