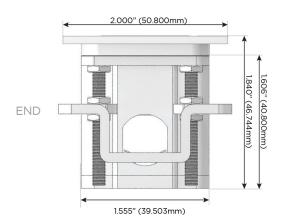

## Plug:

Supplied with Low Profile Flat 45° Angle 120 VAC Plug

Optional Standard Straight 120 VAC Plug

Optional Straight 120 VAC Pass-through Plug

- CLEAN, COMPACT DESIGN
- STREAMLINED
- LOW PROFILE
- SIDE-EXITING CORDS
- PLUG & PLAY
- 6' AC CORD & PLUG (FLAT PLUG STANDARD)
- CUSTOMIZABLE CONFIGURATIONS AND FINISHES
- UL LISTED FOR MOUNTING IN FURNITURE
- 15A