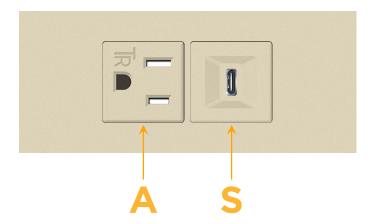

## **Module/Port Options:**

- A Tamper Resistant AC Receptacle
- E USB-A & USB-C (20W)
- M Double USB-A (Fast Charging Ports 18W)
- H HDMI
- 6 CAT 6
- 12 RJ 12
- X Switched AC
- Y 3-Way Switch (Low Voltage)
- V USB-C (45W High Speed Charging Port)
- S USB-C (25W High Speed Charging Port)
- R Switched AC (Rocker Switch)
- **D** Dimmer Switch

sales@mormax.com
mormax.com

Modules/Ports:

- A Tamper Resistant AC Receptacle
- S USB-C (25W High Speed Charging Port)