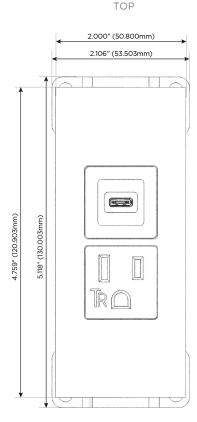

## **Module/Port Options:**

- A Tamper Resistant AC Receptacle
- E USB-A & USB-C (20W)
- M Double USB-A (Fast Charging Ports 18W)
- H HDMI
- 6 CAT 6
- 12 RJ 12
- X Switched AC
- Y 3-Way Switch (Low Voltage)
- V USB-C (45W High Speed Charging Port)
- S USB-C (25W High Speed Charging Port)
- R Switched AC (Rocker Switch)
- **D** Dimmer Switch

sales@mormax.com
mormax.com

Modules/Ports:

- A Tamper Resistant AC Receptacle
- S USB-C (25W High Speed Charging Port)