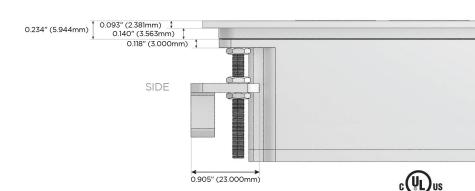

## AC POWER & DATA CONNECTIVITY SOLUTION

M-POWER-2TT2-AS-T2ATP

Specs:

Distributed by

Mormax Company, Inc. 8 Westchester Plaza

Elmsford, NY 10523

 $\mathcal{C}$ 

914-699-0101

sales@mormax.com
mormax.com

Modules/Ports:

- A Tamper Resistant AC Receptacle
- S USB-C (25W High Speed Charging Port)