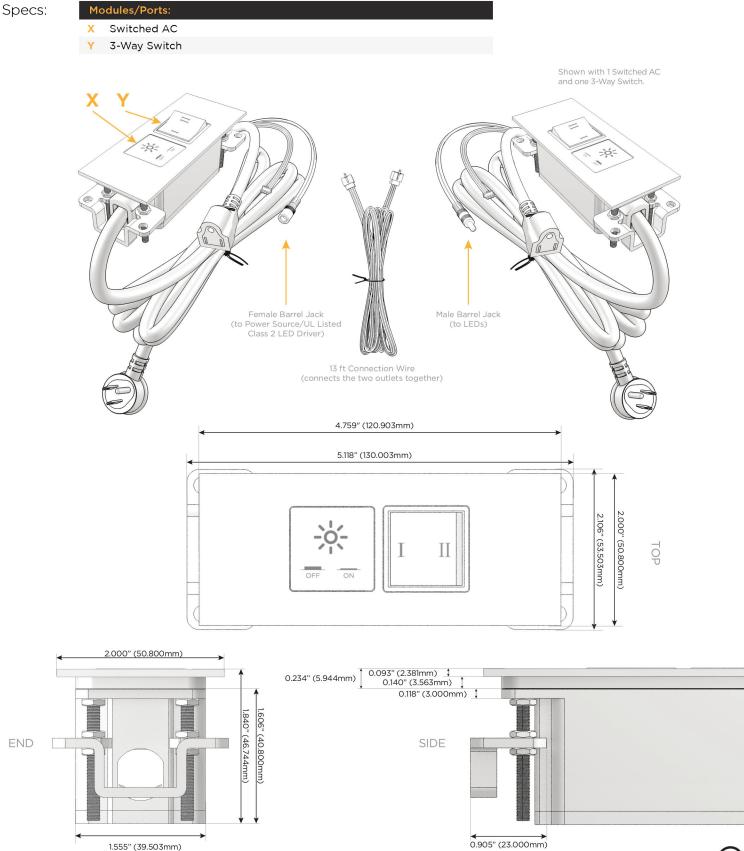

### Module/Port Options:

- A Tamper Resistant AC Receptacle
- E USB-A & USB-C (20W)
- M Double USB-A (Fast Charging Ports 18W)
- H HDMI
- 6 CAT 6
- 12 RJ 12
- X Switched AC
- Y 3-Way Switch (Low Voltage)
- V USB-C (45W High Speed Charging Port)
- S USB-C (25W High Speed Charging Port)
- R Switched AC (Rocker Switch)
- D Dimmer Switch

#### Plug:

Supplied with Low Profile Flat 45° Angle 120 VAC Plug

Optional Standard Straight 120 VAC Plug

Optional Straight 120 VAC Pass-through Plug

- CLEAN, COMPACT DESIGN
- STREAMLINED
- LOW PROFILE
- SIDE-EXITING CORDS
- PLUG & PLAY
- 6' AC CORD & PLUG (FLAT PLUG STANDARD)
- CUSTOMIZABLE CONFIGURATIONS AND FINISHES
- UL LISTED FOR MOUNTING IN FURNITURE
- 15A

UL LISTED AND APPROVED FOR USE ONLY WITH METRO LIGHT & POWER'S UL LISTED LEDS & CLASS 2 UL LISTED LED DRIVERS