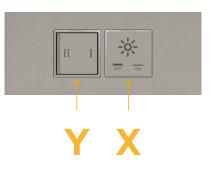

### Module/Port Options:

- A Tamper Resistant AC Receptacle
- E USB-A & USB-C (20W)
- M Double USB-A (Fast Charging Ports 18W)
- H HDMI
- 6 CAT 6
- 12 RJ 12
- X Switched AC
- Y 3-Way Switch (Low Voltage)
- V USB-C (45W High Speed Charging Port)
- S USB-C (25W High Speed Charging Port)
- R Switched AC (Rocker Switch)
- D Dimmer Switch