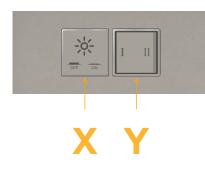

### Module/Port Options:

- A Tamper Resistant AC Receptacle
- E USB-A & USB-C (20W)
- M Double USB-A (Fast Charging Ports 18W)
- H HDMI
- 6 CAT 6
- 12 RJ 12
- X Switched AC
- Y 3-Way Switch (Low Voltage)
- V USB-C (45W High Speed Charging Port)
- S USB-C (25W High Speed Charging Port)
- R Switched AC (Rocker Switch)
- D Dimmer Switch