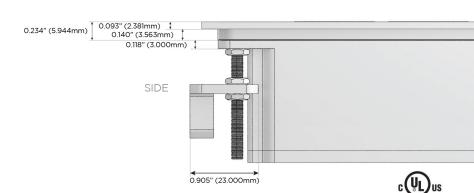

Speed Charging Port)
- S USB-C (25W High Speed Charging Port)
- R Switched AC (Rocker Switch)
- **D** Dimmer Switch

### Plug:

Supplied with Low Profile Flat 45° Angle 120 VAC Plug

Optional Standard Straight 120 VAC Plug

Optional Straight 120 VAC Pass-through Plug

- · CLEAN, COMPACT DESIGN
- STREAMLINED
- LOW PROFILE
- SIDE-EXITING CORDS
- PLUG & PLAY
- 6' AC CORD & PLUG (FLAT PLUG STANDARD)
- CUSTOMIZABLE CONFIGURATIONS AND FINISHES
- UL LISTED FOR MOUNTING IN FURNITURE
- 15A





### AC POWER & DATA CONNECTIVITY SOLUTION

M-POWER-2TS2-MR-S2ATP

Distributed by



Mormax Company, Inc.

914-699-0101

mormax.com

sales@mormax.com

8 Westchester Plaza Elmsford, NY 10523

Specs:

# **Modules/Ports:**

- Double USB-A (Fast Charging Ports 18W)
- Switched AC (Rocker Switch)







LISTED