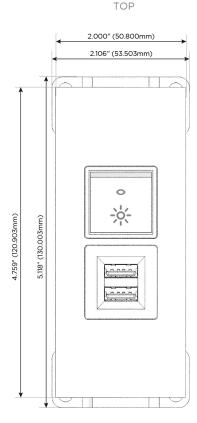

# **Modules/Ports:**

- Double USB-A (Fast Charging Ports 18W)
- Switched AC (Rocker Switch)

LISTED