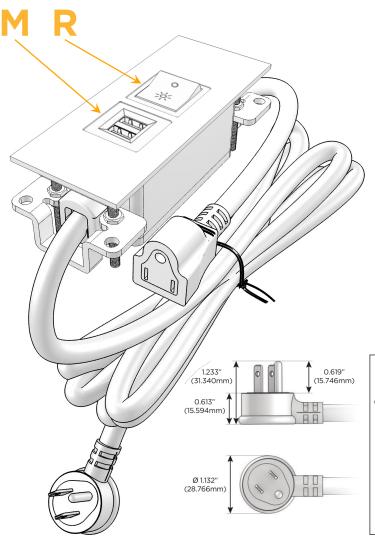

### Plug:

Supplied with Low Profile Flat 45° Angle 120 VAC Plug

Optional Standard Straight 120 VAC Plug

Optional Straight 120 VAC Pass-through Plug

- · CLEAN, COMPACT DESIGN
- STREAMLINED
- LOW PROFILE
- SIDE-EXITING CORDS
- PLUG & PLAY
- 6' AC CORD & PLUG (FLAT PLUG STANDARD)
- CUSTOMIZABLE CONFIGURATIONS AND FINISHES
- UL LISTED FOR MOUNTING IN FURNITURE
- 15A

# **Modules/Ports:**

- Double USB-A (Fast Charging Ports 18W)
- Switched AC (Rocker Switch)

LISTED