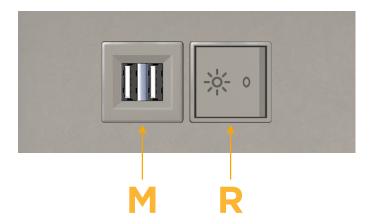

### **Module/Port Options:**

- A Tamper Resistant AC Receptacle
- E USB-A & USB-C (20W)
- M Double USB-A (Fast Charging Ports 18W)
- H HDMI
- 6 CAT 6
- 12 RJ 12
- X Switched AC
- Y 3-Way Switch (Low Voltage)
- V USB-C (45W High Speed Charging Port)
- S USB-C (25W High Speed Charging Port)
- R Switched AC (Rocker Switch)
- **D** Dimmer Switch

# **Modules/Ports:**

- Double USB-A (Fast Charging Ports 18W)
- Switched AC (Rocker Switch)

LISTED