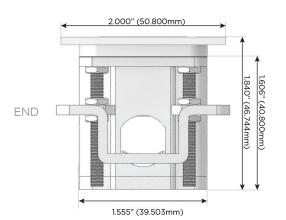

# **Modules/Ports:**

- Double USB-A (Fast Charging Ports 18W)
- Switched AC (Rocker Switch)

LISTED