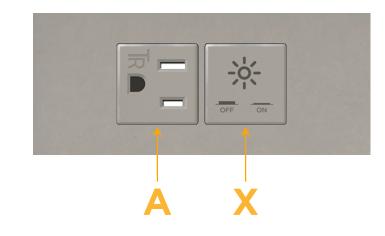

### Module/Port Options:

- A Tamper Resistant AC Receptacle
- E USB-A & USB-C (20W)
- M Double USB-A (Fast Charging Ports 18W)
- H HDMI
- 6 CAT 6
- 12 RJ 12
- X Switched AC
- Y 3-Way Switch (Low Voltage)
- V USB-C (45W High Speed Charging Port)
- S USB-C (25W High Speed Charging Port)
- R Switched AC (Rocker Switch)
- D Dimmer Switch