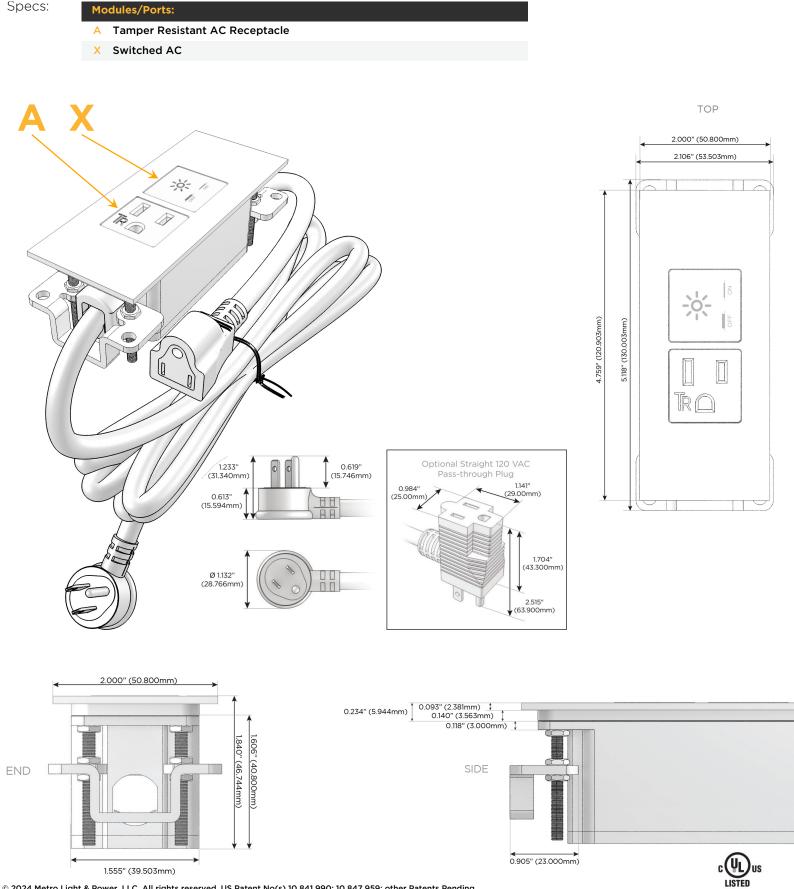

### Module/Port Options:

- A Tamper Resistant AC Receptacle
- E USB-A & USB-C (20W)
- M Double USB-A (Fast Charging Ports 18W)
- H HDMI
- 6 CAT 6
- 12 RJ 12
- X Switched AC
- Y 3-Way Switch (Low Voltage)
- V USB-C (45W High Speed Charging Port)
- S USB-C (25W High Speed Charging Port)
- R Switched AC (Rocker Switch)
- D Dimmer Switch

#### Plug:

Supplied with Low Profile Flat 45° Angle 120 VAC Plug

**Optional Standard Straight 120 VAC Plug** 

Optional Straight 120 VAC Pass-through Plug

- CLEAN, COMPACT DESIGN
- STREAMLINED
- LOW PROFILE
- SIDE-EXITING CORDS
- PLUG & PLAY
- 6' AC CORD & PLUG (FLAT PLUG STANDARD)
- CUSTOMIZABLE CONFIGURATIONS AND FINISHES
- UL LISTED FOR MOUNTING IN FURNITURE
- 15A