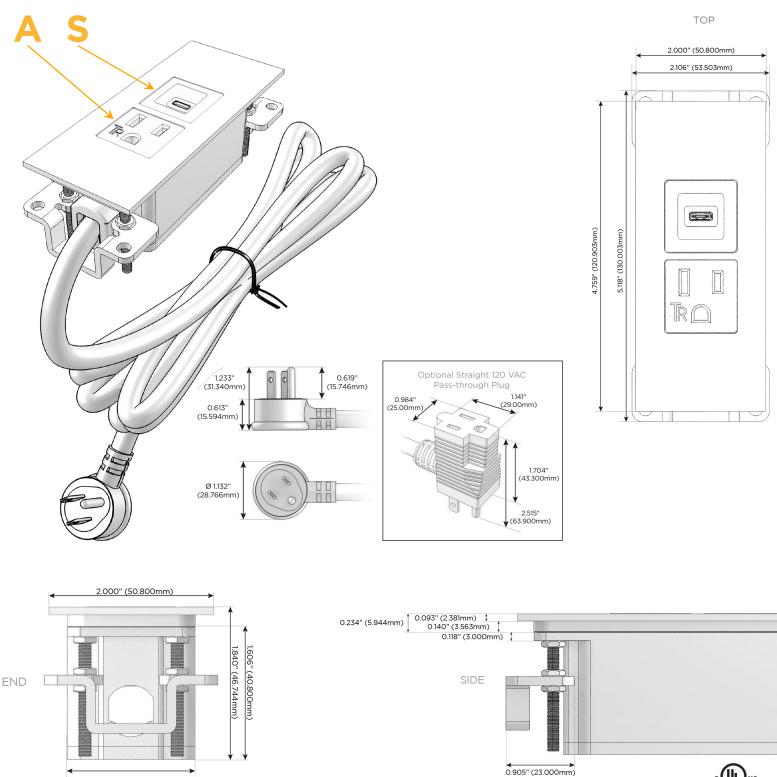

#### Plug:

Supplied with Low Profile Flat 45° Angle 120 VAC Plug

- **Optional Standard Straight 120 VAC Plug**
- Optional Straight 120 VAC Pass-through Plug

- CLEAN, COMPACT DESIGN
- STREAMLINED
- LOW PROFILE
- SIDE-EXITING CORDS
- PLUG & PLAY
- 6' AC CORD & PLUG (FLAT PLUG STANDARD)
- CUSTOMIZABLE CONFIGURATIONS AND FINISHES
- UL LISTED FOR MOUNTING IN FURNITURE
- 15A

# AC POWER & DATA CONNECTIVITY SOLUTION

M-POWER-2TS2-AS-S2ATP

- S: Modules/Ports:
  - A Tamper Resistant AC Receptacle
  - S USB-C (25W High Speed Charging Port)

Distributed by

Mormax Company, Inc. 8 Westchester Plaza Elmsford, NY 10523 Sales@mormax.com
✓ mormax.com

<sup>1.555&</sup>quot; (39.503mm)

© 2024 Metro Light & Power, LLC. All rights reserved. US Patent No(s) 10,841,990; 10,847,959; other Patents Pending Metro Light & Power, LLC | 11 Smith St Englewood, NJ 07631 | T: 201-416-4160 | F: 208-979-4613 | info@metrolightandpower.com | www.metrolightandpower.com