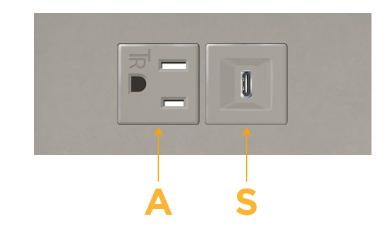

# AC POWER & DATA CONNECTIVITY SOLUTION

M-POWER-2TS2-AS-S2ATP

- S: Modules/Ports:
  - A Tamper Resistant AC Receptacle
  - S USB-C (25W High Speed Charging Port)

Distributed by

Mormax Company, Inc. 8 Westchester Plaza Elmsford, NY 10523 Sales@mormax.com
✓ mormax.com