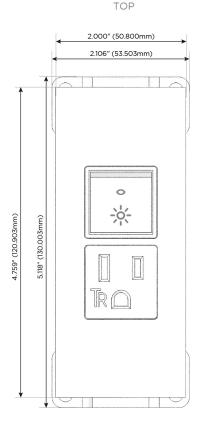

## Trim Plate Finish: UNICOLOR™ SATIN NICKEL (ABS)

Custom Finishes Available

M-POWER-2TS2-AR-S2ATP

## AC POWER & DATA CONNECTIVITY SOLUTION

M-POWER-2TS2-AR-S2ATP

Specs:

Distributed by

Mormax Company, Inc.
8 Westchester Plaza

Elmsford, NY 10523

<u>&</u>

914-699-0101