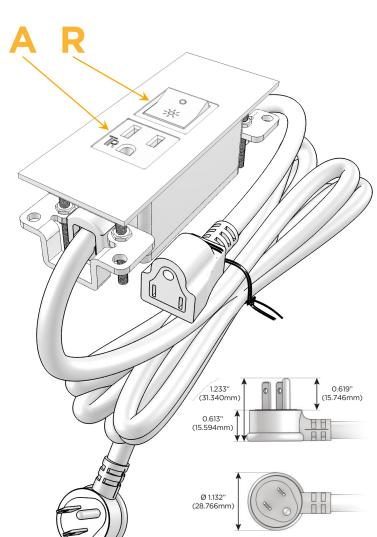

## **Module/Port Options:**

- A Tamper Resistant AC Receptacle
- E USB-A & USB-C (20W)
- M Double USB-A (Fast Charging Ports 18W)
- H HDMI
- 6 CAT 6
- 12 RJ 12
- X Switched AC
- Y 3-Way Switch (Low Voltage)
- V USB-C (45W High Speed Charging Port)
- S USB-C (25W High Speed Charging Port)
- R Switched AC (Rocker Switch)
- **D** Dimmer Switch

## Plug:

Supplied with Low Profile Flat 45° Angle 120 VAC Plug

Optional Standard Straight 120 VAC Plug

Optional Straight 120 VAC Pass-through Plug

- · CLEAN, COMPACT DESIGN
- STREAMLINED
- LOW PROFILE
- SIDE-EXITING CORDS
- PLUG & PLAY
- 6' AC CORD & PLUG (FLAT PLUG STANDARD)
- CUSTOMIZABLE CONFIGURATIONS AND FINISHES
- UL LISTED FOR MOUNTING IN FURNITURE
- 15A

sales@mormax.com
mormax.com

Modules/Ports:

A Tamper Resistant AC Receptacle

R Switched AC (Rocker Switch)