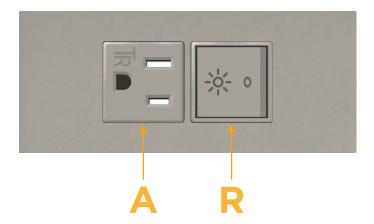

## **Module/Port Options:**

- A Tamper Resistant AC Receptacle
- E USB-A & USB-C (20W)
- M Double USB-A (Fast Charging Ports 18W)
- H HDMI
- 6 CAT 6
- 12 RJ 12
- X Switched AC
- Y 3-Way Switch (Low Voltage)
- V USB-C (45W High Speed Charging Port)
- S USB-C (25W High Speed Charging Port)
- R Switched AC (Rocker Switch)
- **D** Dimmer Switch

sales@mormax.com
mormax.com

Modules/Ports:

A Tamper Resistant AC Receptacle

R Switched AC (Rocker Switch)