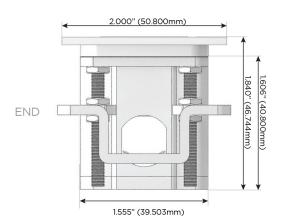

## AC POWER & DATA CONNECTIVITY SOLUTION

M-POWER-2TS2-AR-S2ATP

Specs:

Distributed by

Mormax Company, Inc.
8 Westchester Plaza

Elmsford, NY 10523

<u>&</u>

914-699-0101