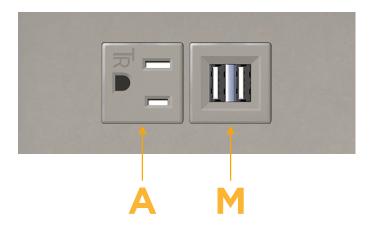

## **Module/Port Options:**

- **Tamper Resistant AC Receptacle**
- USB-A & USB-C (20W)
- Double USB-A (Fast Charging Ports 18W)
- **HDMI**
- CAT 6
- 12 RJ 12
- X Switched AC
- 3-Way Switch (Low Voltage)
- V USB-C (45W High Speed Charging Port)
- USB-C (25W High Speed Charging Port)
- R Switched AC (Rocker Switch)
- D Dimmer Switch

**Modules/Ports:** 

**Tamper Resistant AC Receptacle** 

Double USB-A (Fast Charging Ports - 18W)