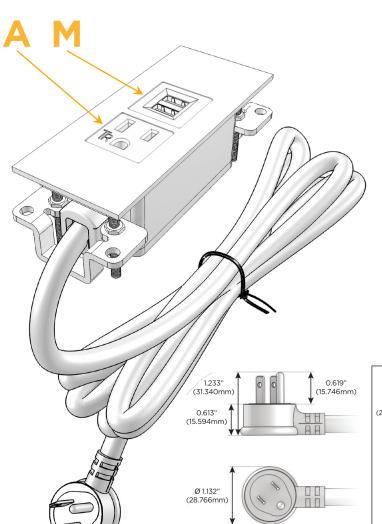

## Plug:

Supplied with Low Profile Flat 45° Angle 120 VAC

Optional Standard Straight 120 VAC Plug

Optional Straight 120 VAC Pass-through Plug

- CLEAN, COMPACT DESIGN
- **STREAMLINED**
- LOW PROFILE
- SIDE-EXITING CORDS
- **PLUG & PLAY**
- 6' AC CORD & PLUG (FLAT PLUG STANDARD)
- **CUSTOMIZABLE CONFIGURATIONS AND FINISHES**
- **UL LISTED FOR MOUNTING IN FURNITURE**
- 15A