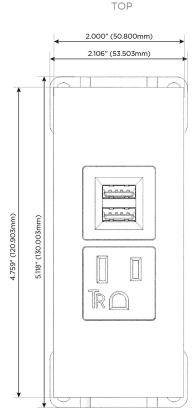

## Trim Plate Finish: UNICOLOR™ SATIN NICKEL (ABS)

Custom Finishes Available

M-POWER-2TS2-AM-S2ATP

## AC POWER & DATA CONNECTIVITY SOLUTION

M-POWER-2TS2-AM-S2ATP

Specs:

Distributed by

Mormax Company, Inc. 8 Westchester Plaza

Elmsford, NY 10523

914-699-0101

sales@mormax.com mormax.com