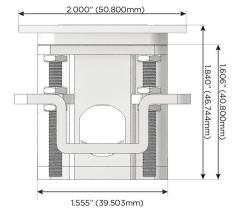

## Plug:

Supplied with Low Profile Flat 45° Angle 120 VAC

Optional Standard Straight 120 VAC Plug

Optional Straight 120 VAC Pass-through Plug

- CLEAN, COMPACT DESIGN
- **STREAMLINED**
- LOW PROFILE
- SIDE-EXITING CORDS
- **PLUG & PLAY**
- 6' AC CORD & PLUG (FLAT PLUG STANDARD)
- **CUSTOMIZABLE CONFIGURATIONS AND FINISHES**
- **UL LISTED FOR MOUNTING IN FURNITURE**
- 15A