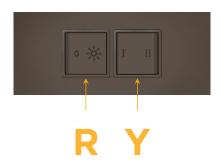

### **Module/Port Options:**

- **Tamper Resistant AC Receptacle**
- USB-A & USB-C (20W)
- Double USB-A (Fast Charging Ports 18W)
- HDMI
- CAT 6
- 12 RJ 12
- X Switched AC
- 3-Way Switch (Low Voltage)
- V USB-C (45W High Speed Charging Port) S USB-C (25W High Speed Charging Port)
- R Switched AC (Rocker Switch)
- **Dimmer Switch** D

## Modules/Ports:

Switched AC (Rocker Switch)

3-Way Switch

Shown with 1 Switched AC (Rocker Switch) and one 3-Way Switch.

END