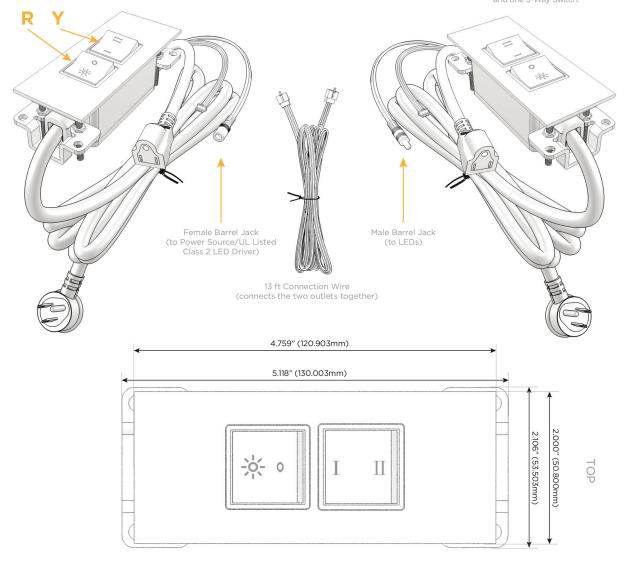

## Plug:

Supplied with Low Profile Flat 45° Angle 120 VAC

Optional Standard Straight 120 VAC Plug

Optional Straight 120 VAC Pass-through Plug

- CLEAN, COMPACT DESIGN
- **STREAMLINED**
- LOW PROFILE
- SIDE-EXITING CORDS
- **PLUG & PLAY**
- 6' AC CORD & PLUG (FLAT PLUG STANDARD)
- **CUSTOMIZABLE CONFIGURATIONS AND FINISHES**
- **UL LISTED FOR MOUNTING IN FURNITURE**
- 15A

UL LISTED AND APPROVED FOR USE ONLY WITH METRO LIGHT & POWER'S UL LISTED LEDS & CLASS 2 UL LISTED LED DRIVERS