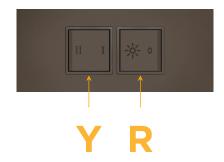

### **Module/Port Options:**

- **Tamper Resistant AC Receptacle**
- USB-A & USB-C (20W)
- Double USB-A (Fast Charging Ports 18W)
- HDMI
- CAT 6
- 12 RJ 12
- X Switched AC
- 3-Way Switch (Low Voltage)
- V USB-C (45W High Speed Charging Port) S USB-C (25W High Speed Charging Port)
- R Switched AC (Rocker Switch)
- **Dimmer Switch** D

## Modules/Ports:

Switched AC (Rocker Switch)

3-Way Switch

Shown with 1 Switched AC (Rocker Switch) and one 3-Way Switch.

END