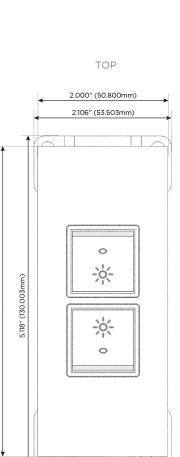

ging Ports 18W)
- H HDMI
- 6 CAT 6
- 12 RJ 12
- X Switched AC
- Y 3-Way Switch (Low Voltage)
- V USB-C (45W High Speed Charging Port)
- S USB-C (25W High Speed Charging Port)
- R Switched AC (Rocker Switch)
- D Dimmer Switch

#### Plug:

Supplied with Low Profile Flat 45° Angle 120 VAC Plug

- **Optional Standard Straight 120 VAC Plug**
- Optional Straight 120 VAC Pass-through Plug

- CLEAN, COMPACT DESIGN
- STREAMLINED
- LOW PROFILE
- SIDE-EXITING CORDS
- PLUG & PLAY
- 6' AC CORD & PLUG (FLAT PLUG STANDARD)
- CUSTOMIZABLE CONFIGURATIONS AND FINISHES
- UL LISTED FOR MOUNTING IN FURNITURE
- 15A





M-POWER-2TRZ-RR-RZATP

Specs:

### Modules/Ports:

## R Switched AC (Rocker Switch)

Distributed by



Mormax Company, Inc. 8 Westchester Plaza Elmsford, NY 10523 Sales@mormax.com
✓ mormax.com









<u>1.606" (40.800mm)</u> 1.840" (46.744mm)



© 2024 Metro Light & Power, LLC. All rights reserved. US Patent No(s) 10,841,990; 10,847,959; other Patents Pending Metro Light & Power, LLC | 11 Smith St Englewood, NJ 07631 | T: 201-416-4160 | F: 208-979-4613 | info@metrolightandpower.com | www.metrolightandpower.com