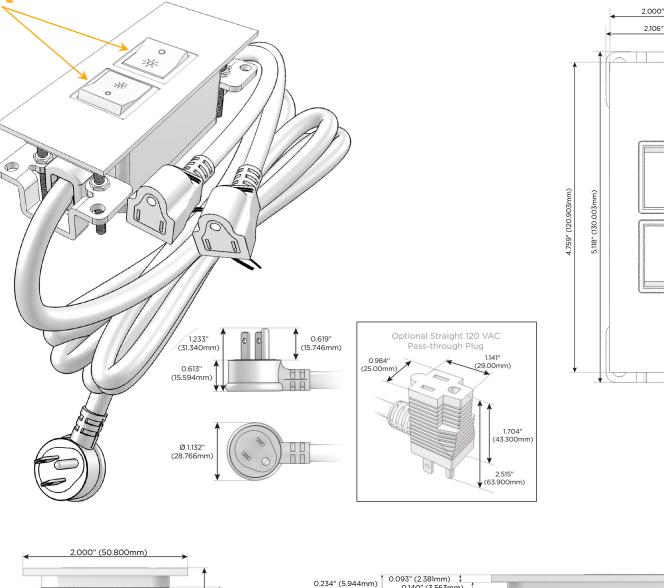

#### Plug:

Supplied with Low Profile Flat 45° Angle 120 VAC Plug

- **Optional Standard Straight 120 VAC Plug**
- Optional Straight 120 VAC Pass-through Plug

- CLEAN, COMPACT DESIGN
- STREAMLINED
- LOW PROFILE
- SIDE-EXITING CORDS
- PLUG & PLAY
- 6' AC CORD & PLUG (FLAT PLUG STANDARD)
- CUSTOMIZABLE CONFIGURATIONS AND FINISHES
- UL LISTED FOR MOUNTING IN FURNITURE
- 15A

M-POWER-2TRZ-RR-RZATP

Specs:

### Modules/Ports: