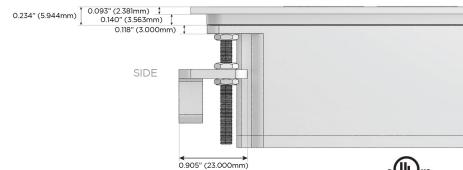

itched AC
- Y 3-Way Switch (Low Voltage)
- V USB-C (45W High Speed Charging Port)
- S USB-C (25W High Speed Charging Port)
- R Switched AC (Rocker Switch)
- D Dimmer Switch

#### Plug:

Supplied with Low Profile Flat 45° Angle 120 VAC Plug

- **Optional Standard Straight 120 VAC Plug**
- Optional Straight 120 VAC Pass-through Plug

- CLEAN, COMPACT DESIGN
- STREAMLINED
- LOW PROFILE
- SIDE-EXITING CORDS
- PLUG & PLAY
- 6' AC CORD & PLUG (FLAT PLUG STANDARD)
- CUSTOMIZABLE CONFIGURATIONS AND FINISHES
- UL LISTED FOR MOUNTING IN FURNITURE
- 15A





M-POWER-2TRZ-RR-RZATP

Specs:

### Modules/Ports:

## R Switched AC (Rocker Switch)

Distributed by



Mormax Company, Inc. 8 Westchester Plaza Elmsford, NY 10523 Sales@mormax.com
✓ mormax.com









<u>1.606" (40.800mm)</u> 1.840" (46.744mm)



© 2024 Metro Light & Power, LLC. All rights reserved. US Patent No(s) 10,841,990; 10,847,959; other Patents Pending Metro Light & Power, LLC | 11 Smith St Englewood, NJ 07631 | T: 201-416-4160 | F: 208-979-4613 | info@metrolightandpower.com | www.metrolightandpower.com