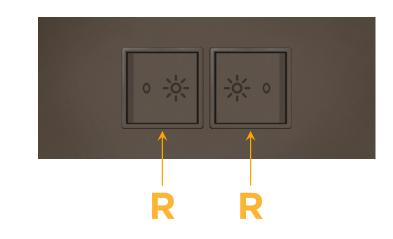

## R Switched AC (Rocker Switch)

Distributed by

Mormax Company, Inc. 8 Westchester Plaza Elmsford, NY 10523 Sales@mormax.com
✓ mormax.com

<u>1.606" (40.800mm)</u> 1.840" (46.744mm)

© 2024 Metro Light & Power, LLC. All rights reserved. US Patent No(s) 10,841,990; 10,847,959; other Patents Pending Metro Light & Power, LLC | 11 Smith St Englewood, NJ 07631 | T: 201-416-4160 | F: 208-979-4613 | info@metrolightandpower.com | www.metrolightandpower.com

### Module/Port Options:

- A Tamper Resistant AC Receptacle
- E USB-A & USB-C (20W)
- M Double USB-A (Fast Charging Ports 18W)
- H HDMI
- 6 CAT 6
- 12 RJ 12
- X Switched AC
- Y 3-Way Switch (Low Voltage)
- V USB-C (45W High Speed Charging Port)
- S USB-C (25W High Speed Charging Port)
- R Switched AC (Rocker Switch)
- D Dimmer Switch