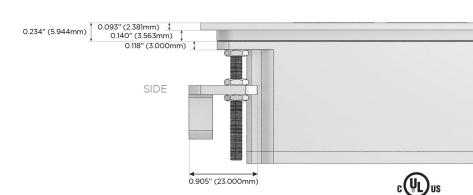

## Plug:

Supplied with Low Profile Flat 45° Angle 120 VAC Plug

Optional Standard Straight 120 VAC Plug

Optional Straight 120 VAC Pass-through Plug

- CLEAN, COMPACT DESIGN
- STREAMLINED
- LOW PROFILE
- SIDE-EXITING CORDS
- PLUG & PLAY
- 6' AC CORD & PLUG (FLAT PLUG STANDARD)
- CUSTOMIZABLE CONFIGURATIONS AND FINISHES
- UL LISTED FOR MOUNTING IN FURNITURE
- 15A