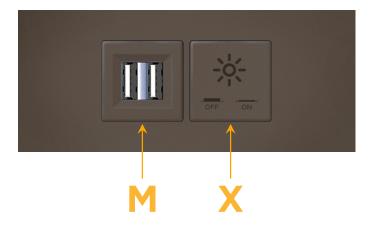

## **Module/Port Options:**

- A Tamper Resistant AC Receptacle
- E USB-A & USB-C (20W)
- M Double USB-A (Fast Charging Ports 18W)
- H HDMI
- 6 CAT 6
- 12 RJ 12
- X Switched AC
- Y 3-Way Switch (Low Voltage)
- V USB-C (45W High Speed Charging Port)
- S USB-C (25W High Speed Charging Port)
- R Switched AC (Rocker Switch)
- **D** Dimmer Switch

sales@mormax.com
mormax.com

RZ-MX-RZATP

Modules/Ports:

Double USB-A (Fast Charging Ports - 18W)

X Switched AC

LISTED