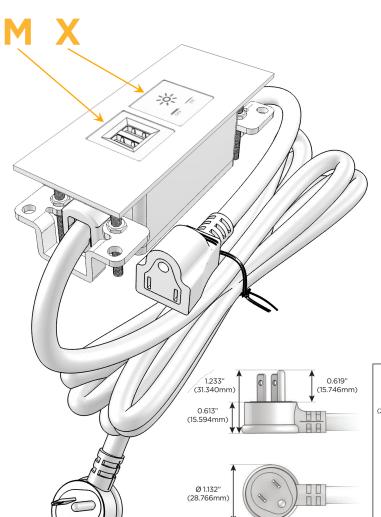

## **Module/Port Options:**

- A Tamper Resistant AC Receptacle
- E USB-A & USB-C (20W)
- M Double USB-A (Fast Charging Ports 18W)
- H HDMI
- 6 CAT 6
- 12 RJ 12
- X Switched AC
- Y 3-Way Switch (Low Voltage)
- V USB-C (45W High Speed Charging Port)
- S USB-C (25W High Speed Charging Port)
- R Switched AC (Rocker Switch)
- **D** Dimmer Switch

## Plug:

Supplied with Low Profile Flat 45° Angle 120 VAC Plug

Optional Standard Straight 120 VAC Plug

Optional Straight 120 VAC Pass-through Plug

- CLEAN, COMPACT DESIGN
- STREAMLINED
- LOW PROFILE
- SIDE-EXITING CORDS
- PLUG & PLAY
- 6' AC CORD & PLUG (FLAT PLUG STANDARD)
- CUSTOMIZABLE CONFIGURATIONS AND FINISHES
- UL LISTED FOR MOUNTING IN FURNITURE
- 15A

sales@mormax.com
mormax.com

RZ-MX-RZATP

Modules/Ports:

Double USB-A (Fast Charging Ports - 18W)

X Switched AC

LISTED