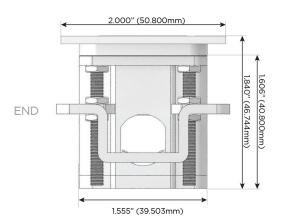

## Plug:

Supplied with Low Profile Flat 45° Angle 120 VAC Plug

Optional Standard Straight 120 VAC Plug

Optional Straight 120 VAC Pass-through Plug

- CLEAN, COMPACT DESIGN
- STREAMLINED
- LOW PROFILE
- SIDE-EXITING CORDS
- PLUG & PLAY
- 6' AC CORD & PLUG (FLAT PLUG STANDARD)
- CUSTOMIZABLE CONFIGURATIONS AND FINISHES
- UL LISTED FOR MOUNTING IN FURNITURE
- 15A