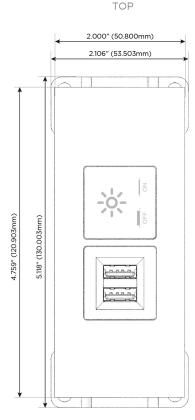

## **Module/Port Options:**

- A Tamper Resistant AC Receptacle
- E USB-A & USB-C (20W)
- M Double USB-A (Fast Charging Ports 18W)
- H HDMI
- 6 CAT 6
- 12 RJ 12
- X Switched AC
- Y 3-Way Switch (Low Voltage)
- V USB-C (45W High Speed Charging Port)
- S USB-C (25W High Speed Charging Port)
- R Switched AC (Rocker Switch)
- **D** Dimmer Switch

sales@mormax.com
mormax.com

RZ-MX-RZATP

Modules/Ports:

Double USB-A (Fast Charging Ports - 18W)

X Switched AC

LISTED