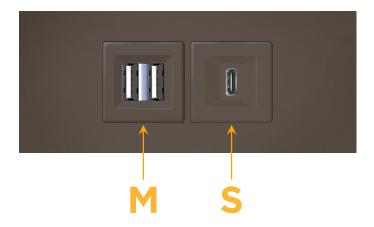

Modules/Ports:

M Double USB-A (Fast Charging Ports - 18W)

S USB-C (25W High Speed Charging Port)