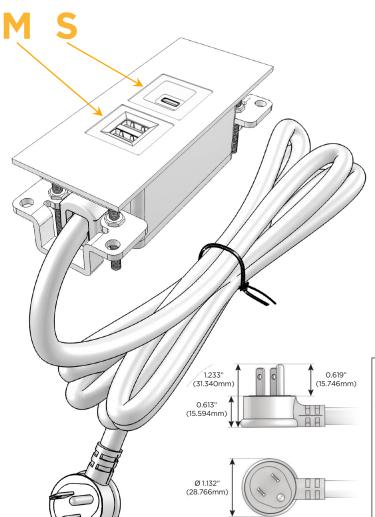

## Plug:

Supplied with Low Profile Flat 45° Angle 120 VAC

Optional Standard Straight 120 VAC Plug

Optional Straight 120 VAC Pass-through Plug

- CLEAN, COMPACT DESIGN
- **STREAMLINED**
- LOW PROFILE
- SIDE-EXITING CORDS
- **PLUG & PLAY**
- 6' AC CORD & PLUG (FLAT PLUG STANDARD)
- **CUSTOMIZABLE CONFIGURATIONS AND FINISHES**
- **UL LISTED FOR MOUNTING IN FURNITURE**
- 15A

Modules/Ports:

M Double USB-A (Fast Charging Ports - 18W)

S USB-C (25W High Speed Charging Port)