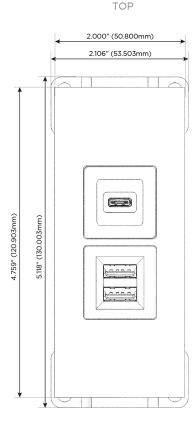

Modules/Ports:

M Double USB-A (Fast Charging Ports - 18W)

S USB-C (25W High Speed Charging Port)