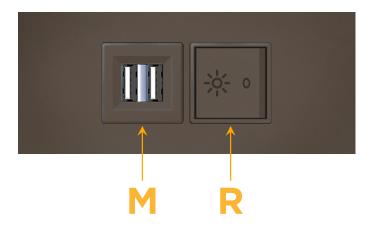

### **Module/Port Options:**

- A Tamper Resistant AC Receptacle
- E USB-A & USB-C (20W)
- M Double USB-A (Fast Charging Ports 18W)
- H HDMI
- 6 CAT 6
- 12 RJ 12
- X Switched AC
- Y 3-Way Switch (Low Voltage)
- V USB-C (45W High Speed Charging Port)
- S USB-C (25W High Speed Charging Port)
- R Switched AC (Rocker Switch)
- **D** Dimmer Switch

## Modules/Ports:

- M Double USB-A (Fast Charging Ports 18W)
- R Switched AC (Rocker Switch)

LISTED