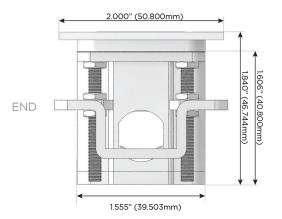

Port)
- S USB-C (25W High Speed Charging Port)
- R Switched AC (Rocker Switch)
- **D** Dimmer Switch

### Plug:

Supplied with Low Profile Flat 45° Angle 120 VAC Plug

Optional Standard Straight 120 VAC Plug

Optional Straight 120 VAC Pass-through Plug

- · CLEAN, COMPACT DESIGN
- STREAMLINED
- LOW PROFILE
- SIDE-EXITING CORDS
- PLUG & PLAY
- 6' AC CORD & PLUG (FLAT PLUG STANDARD)
- CUSTOMIZABLE CONFIGURATIONS AND FINISHES
- UL LISTED FOR MOUNTING IN FURNITURE
- 15A





### AC POWER & DATA CONNECTIVITY SOLUTION

M-POWER-2TRZ-MR-RZATP

Distributed by



Mormax Company, Inc.

 $\mathcal{C}$ 

914-699-0101

mormax.com

sales@mormax.com

8 Westchester Plaza Elmsford, NY 10523

Specs:

## Modules/Ports:

- M Double USB-A (Fast Charging Ports 18W)
- R Switched AC (Rocker Switch)







LISTED