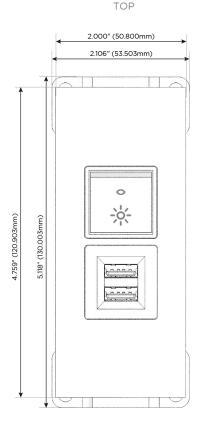

Charging Port)
- S USB-C (25W High Speed Charging Port)
- R Switched AC (Rocker Switch)
- **D** Dimmer Switch

### Plug:

Supplied with Low Profile Flat 45° Angle 120 VAC Plug

Optional Standard Straight 120 VAC Plug

Optional Straight 120 VAC Pass-through Plug

- · CLEAN, COMPACT DESIGN
- STREAMLINED
- LOW PROFILE
- SIDE-EXITING CORDS
- PLUG & PLAY
- 6' AC CORD & PLUG (FLAT PLUG STANDARD)
- CUSTOMIZABLE CONFIGURATIONS AND FINISHES
- UL LISTED FOR MOUNTING IN FURNITURE
- 15A





### AC POWER & DATA CONNECTIVITY SOLUTION

M-POWER-2TRZ-MR-RZATP

Distributed by



Mormax Company, Inc.

 $\mathcal{C}$ 

914-699-0101

mormax.com

sales@mormax.com

8 Westchester Plaza Elmsford, NY 10523

Specs:

## Modules/Ports:

- M Double USB-A (Fast Charging Ports 18W)
- R Switched AC (Rocker Switch)







LISTED