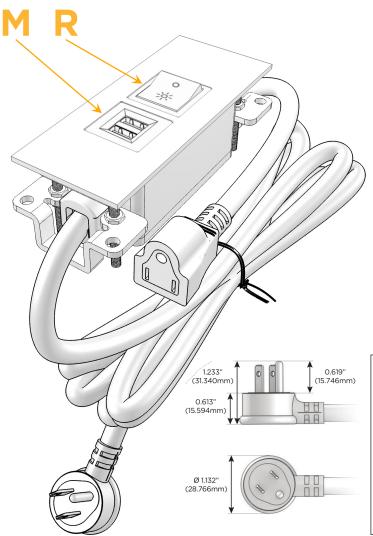

### Plug:

Supplied with Low Profile Flat 45° Angle 120 VAC Plug

Optional Standard Straight 120 VAC Plug

Optional Straight 120 VAC Pass-through Plug

- · CLEAN, COMPACT DESIGN
- STREAMLINED
- LOW PROFILE
- SIDE-EXITING CORDS
- PLUG & PLAY
- 6' AC CORD & PLUG (FLAT PLUG STANDARD)
- CUSTOMIZABLE CONFIGURATIONS AND FINISHES
- UL LISTED FOR MOUNTING IN FURNITURE
- 15A