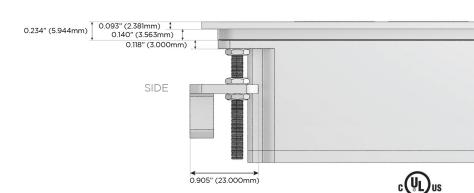

rt)
- S USB-C (25W High Speed Charging Port)
- R Switched AC (Rocker Switch)
- **D** Dimmer Switch

### Plug:

Supplied with Low Profile Flat 45° Angle 120 VAC Plug

Optional Standard Straight 120 VAC Plug

Optional Straight 120 VAC Pass-through Plug

- · CLEAN, COMPACT DESIGN
- STREAMLINED
- LOW PROFILE
- SIDE-EXITING CORDS
- PLUG & PLAY
- 6' AC CORD & PLUG (FLAT PLUG STANDARD)
- CUSTOMIZABLE CONFIGURATIONS AND FINISHES
- UL LISTED FOR MOUNTING IN FURNITURE
- 15A





### AC POWER & DATA CONNECTIVITY SOLUTION

M-POWER-2TRZ-MR-RZATP

Distributed by



Mormax Company, Inc.

 $\mathcal{C}$ 

914-699-0101

mormax.com

sales@mormax.com

8 Westchester Plaza Elmsford, NY 10523

Specs:

## Modules/Ports:

- M Double USB-A (Fast Charging Ports 18W)
- R Switched AC (Rocker Switch)







LISTED