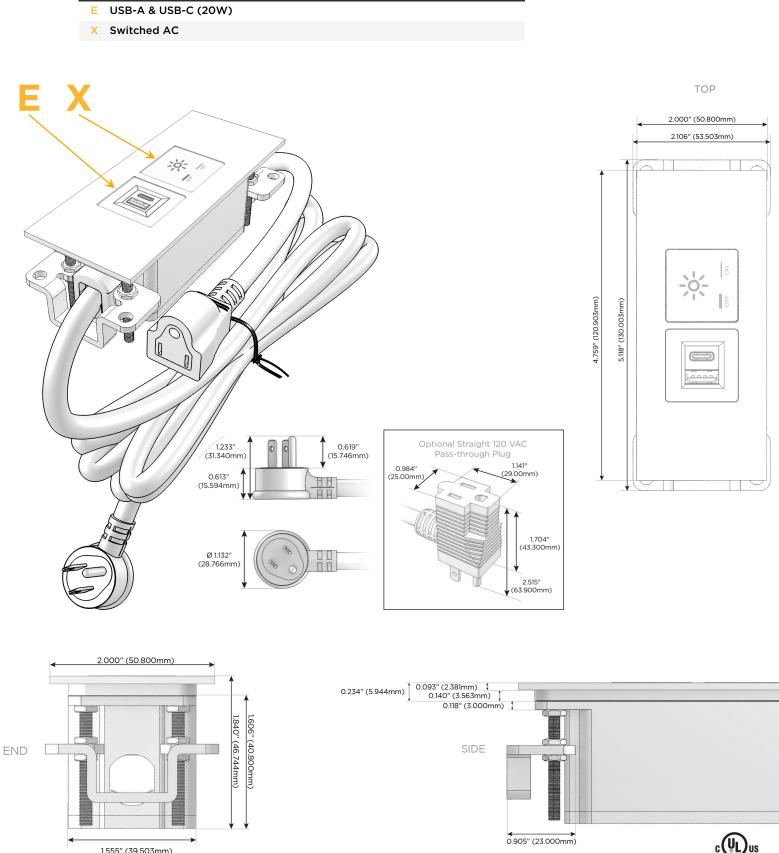

#### Module/Port Options:

- **Tamper Resistant AC Receptacle** Α
- USB-A & USB-C (20W) Е
- Double USB-A (Fast Charging Ports 18W) Μ
- HDMI H.
- CAT 6 6
- 12 RJ 12
- X Switched AC
- 3-Way Switch (Low Voltage) Y
- V USB-C (45W High Speed Charging Port)
- S USB-C (25W High Speed Charging Port)
- R Switched AC (Rocker Switch)
- D **Dimmer Switch**

#### Plug:

Supplied with Low Profile Flat 45° Angle 120 VAC Plug

- **Optional Standard Straight 120 VAC Plug**
- Optional Straight 120 VAC Pass-through Plug

- CLEAN, COMPACT DESIGN
- STREAMLINED
- LOW PROFILE
- SIDE-EXITING CORDS
- PLUG & PLAY
- 6' AC CORD & PLUG (FLAT PLUG STANDARD)
- CUSTOMIZABLE CONFIGURATIONS AND FINISHES
- UL LISTED FOR MOUNTING IN FURNITURE
- 15A