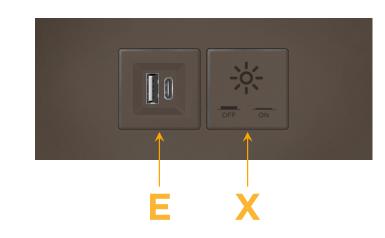

#### Module/Port Options:

- **Tamper Resistant AC Receptacle** Α
- USB-A & USB-C (20W) Е
- Double USB-A (Fast Charging Ports 18W) Μ
- HDMI H.
- CAT 6 6
- 12 RJ 12
- X Switched AC
- 3-Way Switch (Low Voltage) Y
- V USB-C (45W High Speed Charging Port)
- S USB-C (25W High Speed Charging Port)
- R Switched AC (Rocker Switch)
- D **Dimmer Switch**