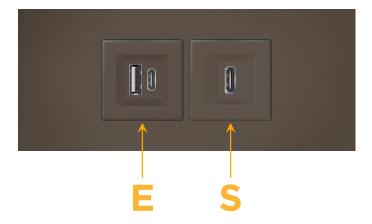

### **Module/Port Options:**

- A Tamper Resistant AC Receptacle
- E USB-A & USB-C (20W)
- M Double USB-A (Fast Charging Ports 18W)
- H HDMI
- 6 CAT 6
- 12 RJ 12
- X Switched AC
- Y 3-Way Switch (Low Voltage)
- V USB-C (45W High Speed Charging Port)
- S USB-C (25W High Speed Charging Port)
- R Switched AC (Rocker Switch)
- **D** Dimmer Switch

# **Modules/Ports:**

- E USB-A & USB-C (20W)
- S USB-C (25W High Speed Charging Port)