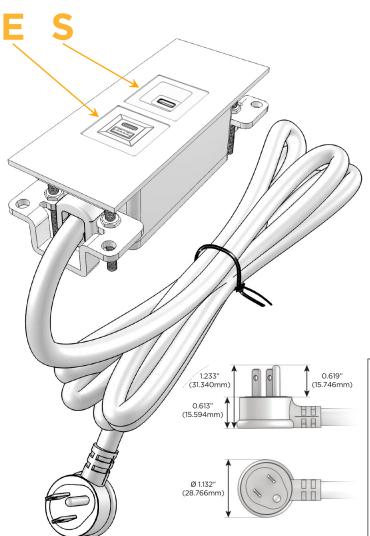

### **Module/Port Options:**

- A Tamper Resistant AC Receptacle
- E USB-A & USB-C (20W)
- M Double USB-A (Fast Charging Ports 18W)
- H HDMI
- 6 CAT 6
- 12 RJ 12
- X Switched AC
- Y 3-Way Switch (Low Voltage)
- V USB-C (45W High Speed Charging Port)
- S USB-C (25W High Speed Charging Port)
- R Switched AC (Rocker Switch)
- **D** Dimmer Switch

### Plug:

Supplied with Low Profile Flat 45° Angle 120 VAC Plug

Optional Standard Straight 120 VAC Plug

Optional Straight 120 VAC Pass-through Plug

- CLEAN, COMPACT DESIGN
- STREAMLINED
- LOW PROFILE
- SIDE-EXITING CORDS
- PLUG & PLAY
- 6' AC CORD & PLUG (FLAT PLUG STANDARD)
- CUSTOMIZABLE CONFIGURATIONS AND FINISHES
- UL LISTED FOR MOUNTING IN FURNITURE
- 15A

# **Modules/Ports:**

- E USB-A & USB-C (20W)
- S USB-C (25W High Speed Charging Port)