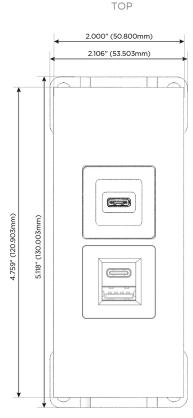

### **Module/Port Options:**

- A Tamper Resistant AC Receptacle
- E USB-A & USB-C (20W)
- M Double USB-A (Fast Charging Ports 18W)
- H HDMI
- 6 CAT 6
- 12 RJ 12
- X Switched AC
- Y 3-Way Switch (Low Voltage)
- V USB-C (45W High Speed Charging Port)
- S USB-C (25W High Speed Charging Port)
- R Switched AC (Rocker Switch)
- **D** Dimmer Switch

# **Modules/Ports:**

- E USB-A & USB-C (20W)
- S USB-C (25W High Speed Charging Port)