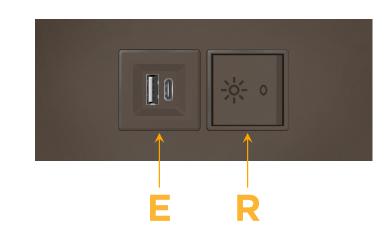

## Trim Plate Finish: UNICOLOR™ OIL RUBBED BRONZE (ABS)

Custom Finishes Available

M-POWER-2TRZ-ER-RZATP

## Module/Port Options:

- A Tamper Resistant AC Receptacle
- E USB-A & USB-C (20W)
- M Double USB-A (Fast Charging Ports 18W)
- H HDMI
- 6 CAT 6
- 12 RJ 12
- X Switched AC
- Y 3-Way Switch (Low Voltage)
- V USB-C (45W High Speed Charging Port)
- S USB-C (25W High Speed Charging Port)
- R Switched AC (Rocker Switch)
- D Dimmer Switch