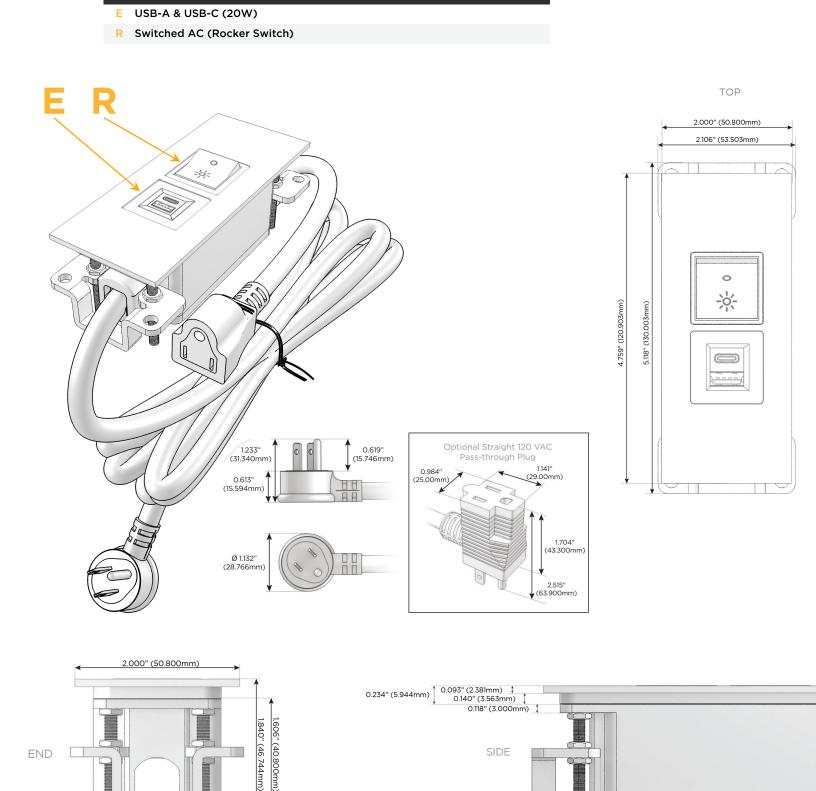

## Trim Plate Finish: UNICOLOR™ OIL RUBBED BRONZE (ABS)

Custom Finishes Available

M-POWER-2TRZ-ER-RZATP

## Module/Port Options:

- A Tamper Resistant AC Receptacle
- E USB-A & USB-C (20W)
- M Double USB-A (Fast Charging Ports 18W)
- H HDMI
- 6 CAT 6
- 12 RJ 12
- X Switched AC
- Y 3-Way Switch (Low Voltage)
- V USB-C (45W High Speed Charging Port)
- S USB-C (25W High Speed Charging Port)
- R Switched AC (Rocker Switch)
- D Dimmer Switch

## Plug:

Supplied with Low Profile Flat 45° Angle 120 VAC Plug

**Optional Standard Straight 120 VAC Plug** 

Optional Straight 120 VAC Pass-through Plug

- CLEAN, COMPACT DESIGN
- STREAMLINED
- LOW PROFILE
- SIDE-EXITING CORDS
- PLUG & PLAY
- 6' AC CORD & PLUG (FLAT PLUG STANDARD)
- CUSTOMIZABLE CONFIGURATIONS AND FINISHES
- UL LISTED FOR MOUNTING IN FURNITURE
- 15A

Modules/Ports:

1.555" (39.503mm)

M-POWER-2TRZ-ER-RZATP

Specs:

Distributed by

0.905" (23.000mm)

(VL)us

LISTED