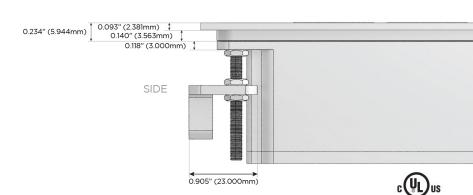

### Plug:

Supplied with Low Profile Flat 45° Angle 120 VAC Plug

Optional Standard Straight 120 VAC Plug

Optional Straight 120 VAC Pass-through Plug

- CLEAN, COMPACT DESIGN
- STREAMLINED
- LOW PROFILE
- SIDE-EXITING CORDS
- PLUG & PLAY
- 6' AC CORD & PLUG (FLAT PLUG STANDARD)
- CUSTOMIZABLE CONFIGURATIONS AND FINISHES
- UL LISTED FOR MOUNTING IN FURNITURE
- 15A