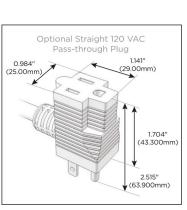

### Plug:

Supplied with Low Profile Flat 45° Angle 120 VAC Plug

Optional Standard Straight 120 VAC Plug

Optional Straight 120 VAC Pass-through Plug

- CLEAN, COMPACT DESIGN
- STREAMLINED
- LOW PROFILE
- SIDE-EXITING CORDS
- PLUG & PLAY
- 6' AC CORD & PLUG (FLAT PLUG STANDARD)
- CUSTOMIZABLE CONFIGURATIONS AND FINISHES
- UL LISTED FOR MOUNTING IN FURNITURE
- 15A