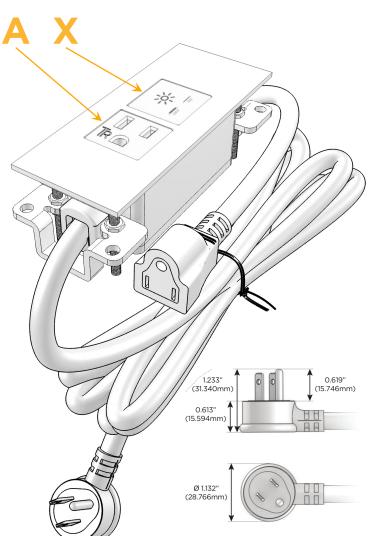

### **Module/Port Options:**

- A Tamper Resistant AC Receptacle
- E USB-A & USB-C (20W)
- M Double USB-A (Fast Charging Ports 18W)
- H HDMI
- 6 CAT 6
- 12 RJ 12
- X Switched AC
- Y 3-Way Switch (Low Voltage)
- V USB-C (45W High Speed Charging Port)
- S USB-C (25W High Speed Charging Port)
- R Switched AC (Rocker Switch)
- **D** Dimmer Switch

### Plug:

Supplied with Low Profile Flat 45° Angle 120 VAC Plug

Optional Standard Straight 120 VAC Plug

Optional Straight 120 VAC Pass-through Plug

- CLEAN, COMPACT DESIGN
- STREAMLINED
- LOW PROFILE
- SIDE-EXITING CORDS
- PLUG & PLAY
- 6' AC CORD & PLUG (FLAT PLUG STANDARD)
- CUSTOMIZABLE CONFIGURATIONS AND FINISHES
- UL LISTED FOR MOUNTING IN FURNITURE
- 15A

# **Modules/Ports:**

A Tamper Resistant AC Receptacle

X Switched AC