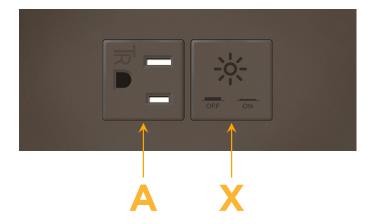

### **Module/Port Options:**

- A Tamper Resistant AC Receptacle
- E USB-A & USB-C (20W)
- M Double USB-A (Fast Charging Ports 18W)
- H HDMI
- 6 CAT 6
- 12 RJ 12
- X Switched AC
- Y 3-Way Switch (Low Voltage)
- V USB-C (45W High Speed Charging Port)
- S USB-C (25W High Speed Charging Port)
- R Switched AC (Rocker Switch)
- **D** Dimmer Switch

# **Modules/Ports:**

A Tamper Resistant AC Receptacle

X Switched AC