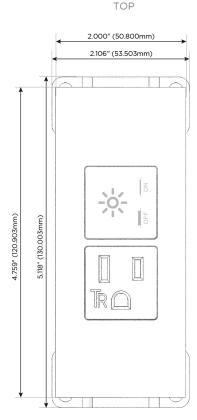

### **Module/Port Options:**

- A Tamper Resistant AC Receptacle
- E USB-A & USB-C (20W)
- M Double USB-A (Fast Charging Ports 18W)
- H HDMI
- 6 CAT 6
- 12 RJ 12
- X Switched AC
- Y 3-Way Switch (Low Voltage)
- V USB-C (45W High Speed Charging Port)
- S USB-C (25W High Speed Charging Port)
- R Switched AC (Rocker Switch)
- **D** Dimmer Switch

### Plug:

Supplied with Low Profile Flat 45° Angle 120 VAC Plug

Optional Standard Straight 120 VAC Plug

Optional Straight 120 VAC Pass-through Plug

- CLEAN, COMPACT DESIGN
- STREAMLINED
- LOW PROFILE
- SIDE-EXITING CORDS
- PLUG & PLAY
- 6' AC CORD & PLUG (FLAT PLUG STANDARD)
- CUSTOMIZABLE CONFIGURATIONS AND FINISHES
- UL LISTED FOR MOUNTING IN FURNITURE
- 15A

# **Modules/Ports:**

A Tamper Resistant AC Receptacle

X Switched AC