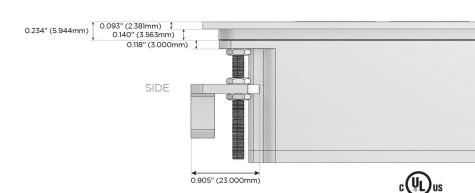

ng Port)
- USB-C (25W High Speed Charging Port)
- R Switched AC (Rocker Switch)
- D **Dimmer Switch**

### Plug:

Supplied with Low Profile Flat 45° Angle 120 VAC

Optional Standard Straight 120 VAC Plug

Optional Straight 120 VAC Pass-through Plug

- CLEAN, COMPACT DESIGN
- **STREAMLINED**
- LOW PROFILE
- SIDE-EXITING CORDS
- **PLUG & PLAY**
- 6' AC CORD & PLUG (FLAT PLUG STANDARD)
- **CUSTOMIZABLE CONFIGURATIONS AND FINISHES**
- **UL LISTED FOR MOUNTING IN FURNITURE**
- 15A





### AC POWER & DATA CONNECTIVITY SOLUTION

M-POWER-2TRZ-AS-RZATP

Distributed by



Mormax Company, Inc.

<u>&</u>

914-699-0101

sales@mormax.com
mormax.com

8 Westchester Plaza Elmsford, NY 10523

Specs:

# **Modules/Ports:**

- A Tamper Resistant AC Receptacle
- S USB-C (25W High Speed Charging Port)