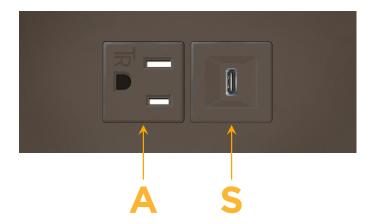

# **Modules/Ports:**

- A Tamper Resistant AC Receptacle
- S USB-C (25W High Speed Charging Port)