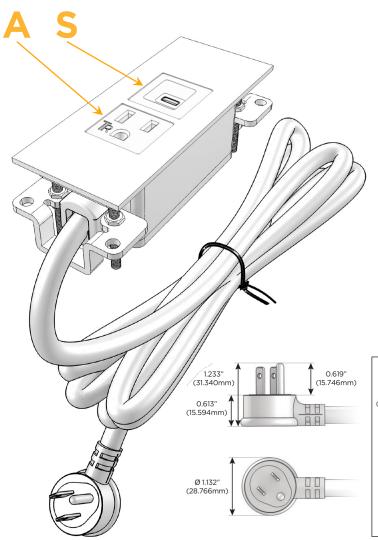

### Plug:

Supplied with Low Profile Flat 45° Angle 120 VAC

Optional Standard Straight 120 VAC Plug

Optional Straight 120 VAC Pass-through Plug

- CLEAN, COMPACT DESIGN
- **STREAMLINED**
- LOW PROFILE
- SIDE-EXITING CORDS
- **PLUG & PLAY**
- 6' AC CORD & PLUG (FLAT PLUG STANDARD)
- **CUSTOMIZABLE CONFIGURATIONS AND FINISHES**
- **UL LISTED FOR MOUNTING IN FURNITURE**
- 15A

# **Modules/Ports:**

- A Tamper Resistant AC Receptacle
- S USB-C (25W High Speed Charging Port)