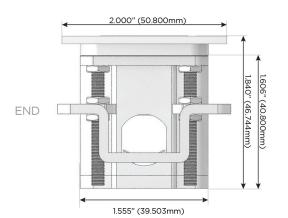

ging Port)
- USB-C (25W High Speed Charging Port)
- R Switched AC (Rocker Switch)
- D **Dimmer Switch**

### Plug:

Supplied with Low Profile Flat 45° Angle 120 VAC

Optional Standard Straight 120 VAC Plug

Optional Straight 120 VAC Pass-through Plug

- CLEAN, COMPACT DESIGN
- **STREAMLINED**
- LOW PROFILE
- SIDE-EXITING CORDS
- **PLUG & PLAY**
- 6' AC CORD & PLUG (FLAT PLUG STANDARD)
- **CUSTOMIZABLE CONFIGURATIONS AND FINISHES**
- **UL LISTED FOR MOUNTING IN FURNITURE**
- 15A





### AC POWER & DATA CONNECTIVITY SOLUTION

M-POWER-2TRZ-AS-RZATP

Distributed by



Mormax Company, Inc.

<u>&</u>

914-699-0101

sales@mormax.com
mormax.com

8 Westchester Plaza Elmsford, NY 10523

Specs:

# **Modules/Ports:**

- A Tamper Resistant AC Receptacle
- S USB-C (25W High Speed Charging Port)