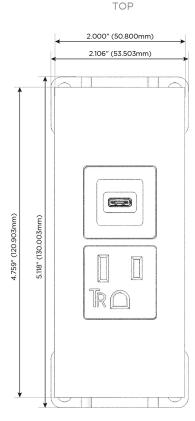

# **Modules/Ports:**

- A Tamper Resistant AC Receptacle
- S USB-C (25W High Speed Charging Port)