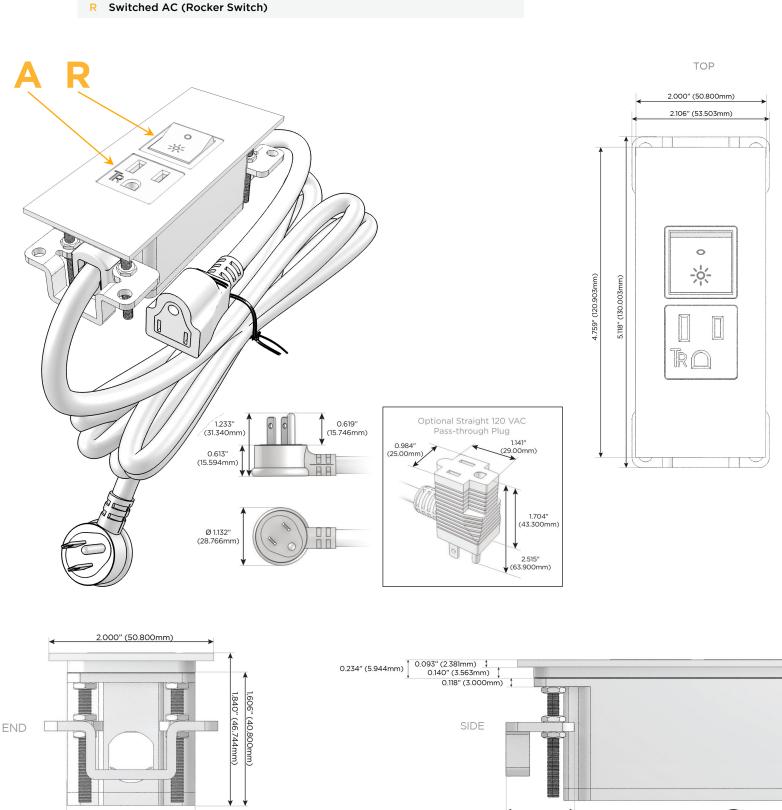

### Module/Port Options:

- A Tamper Resistant AC Receptacle
- E USB-A & USB-C (20W)
- M Double USB-A (Fast Charging Ports 18W)
- H HDMI
- 6 CAT 6
- 12 RJ 12
- X Switched AC
- Y 3-Way Switch (Low Voltage)
- V USB-C (45W High Speed Charging Port)
- S USB-C (25W High Speed Charging Port)
- R Switched AC (Rocker Switch)
- D Dimmer Switch

#### Plug:

Supplied with Low Profile Flat 45° Angle 120 VAC Plug

- **Optional Standard Straight 120 VAC Plug**
- Optional Straight 120 VAC Pass-through Plug

- CLEAN, COMPACT DESIGN
- STREAMLINED
- LOW PROFILE
- SIDE-EXITING CORDS
- PLUG & PLAY
- 6' AC CORD & PLUG (FLAT PLUG STANDARD)
- CUSTOMIZABLE CONFIGURATIONS AND FINISHES
- UL LISTED FOR MOUNTING IN FURNITURE
- 15A

# AC POWER & DATA CONNECTIVITY SOLUTION

Modules/Ports:

**Tamper Resistant AC Receptacle** 

M-POWER-2TRZ-AR-RZATP

Α

Specs:

Distributed by

0.905" (23.000mm)