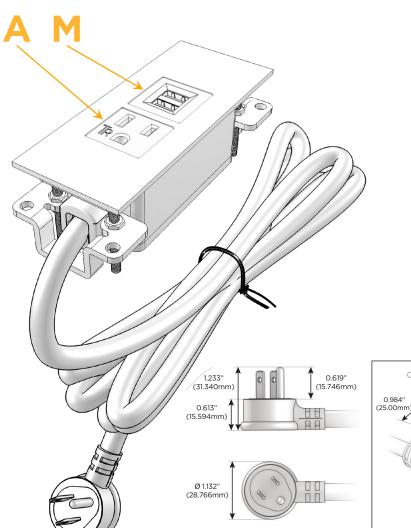

## Plug:

Supplied with Low Profile Flat 45° Angle 120 VAC Plug

Optional Standard Straight 120 VAC Plug

Optional Straight 120 VAC Pass-through Plug

- CLEAN, COMPACT DESIGN
- STREAMLINED
- LOW PROFILE
- SIDE-EXITING CORDS
- PLUG & PLAY
- 6' AC CORD & PLUG (FLAT PLUG STANDARD)
- CUSTOMIZABLE CONFIGURATIONS AND FINISHES
- UL LISTED FOR MOUNTING IN FURNITURE
- 15A

sales@mormax.com
mormax.com

Modules/Ports:

A Tamper Resistant AC Receptacle

M Double USB-A (Fast Charging Ports - 18W)