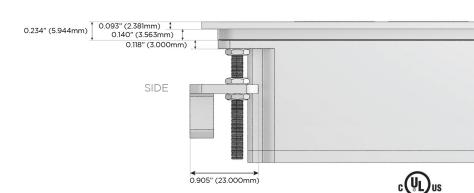

## Plug:

Supplied with Low Profile Flat 45° Angle 120 VAC Plug

Optional Standard Straight 120 VAC Plug

Optional Straight 120 VAC Pass-through Plug

- CLEAN, COMPACT DESIGN
- STREAMLINED
- LOW PROFILE
- SIDE-EXITING CORDS
- PLUG & PLAY
- 6' AC CORD & PLUG (FLAT PLUG STANDARD)
- CUSTOMIZABLE CONFIGURATIONS AND FINISHES
- UL LISTED FOR MOUNTING IN FURNITURE
- 15A