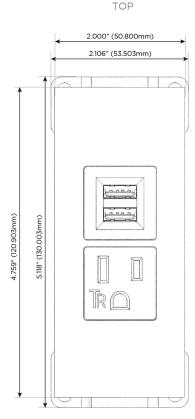

## **Module/Port Options:**

- A Tamper Resistant AC Receptacle
- E USB-A & USB-C (20W)
- M Double USB-A (Fast Charging Ports 18W)
- H HDMI
- 6 CAT 6
- 12 RJ 12
- X Switched AC
- Y 3-Way Switch (Low Voltage)
- V USB-C (45W High Speed Charging Port)
- S USB-C (25W High Speed Charging Port)
- R Switched AC (Rocker Switch)
- **D** Dimmer Switch

sales@mormax.com
mormax.com

Modules/Ports:

A Tamper Resistant AC Receptacle

M Double USB-A (Fast Charging Ports - 18W)