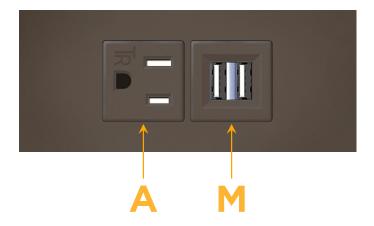

## **Module/Port Options:**

- A Tamper Resistant AC Receptacle
- E USB-A & USB-C (20W)
- M Double USB-A (Fast Charging Ports 18W)
- H HDMI
- 6 CAT 6
- 12 RJ 12
- X Switched AC
- Y 3-Way Switch (Low Voltage)
- V USB-C (45W High Speed Charging Port)
- S USB-C (25W High Speed Charging Port)
- R Switched AC (Rocker Switch)
- **D** Dimmer Switch

sales@mormax.com
mormax.com

Modules/Ports:

A Tamper Resistant AC Receptacle

M Double USB-A (Fast Charging Ports - 18W)