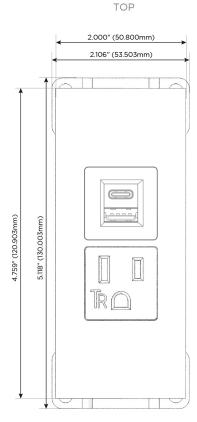

### **Module/Port Options:**

- **Tamper Resistant AC Receptacle**
- USB-A & USB-C (20W)
- Double USB-A (Fast Charging Ports 18W)
- **HDMI**
- CAT 6
- 12 RJ 12
- X Switched AC
- 3-Way Switch (Low Voltage)
- V USB-C (45W High Speed Charging Port)
- USB-C (25W High Speed Charging Port)
- R Switched AC (Rocker Switch)
- D Dimmer Switch

sales@mormax.com

 $\leq$ 

mormax.com

**Modules/Ports:** 

A Tamper Resistant AC Receptacle

E USB-A & USB-C (20W)