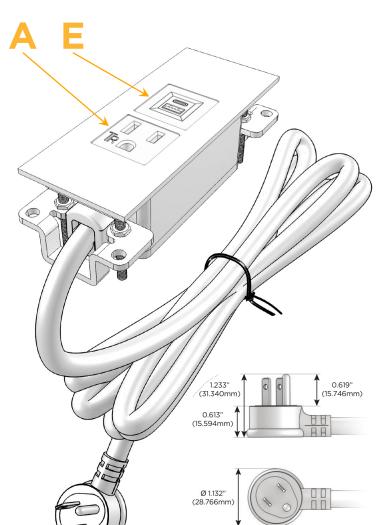

### **Module/Port Options:**

- **Tamper Resistant AC Receptacle**
- USB-A & USB-C (20W)
- Double USB-A (Fast Charging Ports 18W)
- **HDMI**
- CAT 6
- 12 RJ 12
- X Switched AC
- 3-Way Switch (Low Voltage)
- V USB-C (45W High Speed Charging Port)
- USB-C (25W High Speed Charging Port)
- R Switched AC (Rocker Switch)
- D Dimmer Switch

### Plug:

Supplied with Low Profile Flat 45° Angle 120 VAC

Optional Standard Straight 120 VAC Plug

Optional Straight 120 VAC Pass-through Plug

- CLEAN, COMPACT DESIGN
- **STREAMLINED**
- LOW PROFILE
- SIDE-EXITING CORDS
- **PLUG & PLAY**
- 6' AC CORD & PLUG (FLAT PLUG STANDARD)
- **CUSTOMIZABLE CONFIGURATIONS AND FINISHES**
- **UL LISTED FOR MOUNTING IN FURNITURE**
- 15A

sales@mormax.com

 $\leq$ 

mormax.com

**Modules/Ports:** 

A Tamper Resistant AC Receptacle

E USB-A & USB-C (20W)