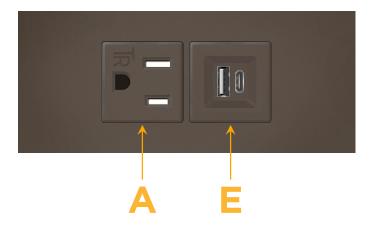

### **Module/Port Options:**

- **Tamper Resistant AC Receptacle**
- USB-A & USB-C (20W)
- Double USB-A (Fast Charging Ports 18W)
- **HDMI**
- CAT 6
- 12 RJ 12
- X Switched AC
- 3-Way Switch (Low Voltage)
- V USB-C (45W High Speed Charging Port)
- USB-C (25W High Speed Charging Port)
- R Switched AC (Rocker Switch)
- D Dimmer Switch

sales@mormax.com

 $\leq$ 

mormax.com

**Modules/Ports:** 

A Tamper Resistant AC Receptacle

E USB-A & USB-C (20W)