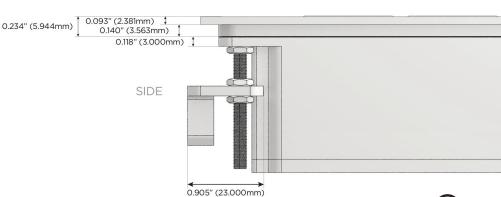

- Dimmer Switch

## Plug:

Supplied with Low Profile Flat 45 $^{\circ}$  Angle 120 VAC Plug

Optional Standard Straight 120 VAC Plug

Optional Straight 120 VAC Pass-through Plug

- · CLEAN, COMPACT DESIGN
- STREAMLINED
- LOW PROFILE
- SIDE-EXITING CORDS
- PLUG & PLAY
- 6' AC CORD & PLUG (FLAT PLUG STANDARD)
- CUSTOMIZABLE CONFIGURATIONS AND FINISHES
- UL LISTED FOR MOUNTING IN FURNITURE
- 15A

 $\triangle$ 

UL LISTED AND APPROVED FOR USE ONLY WITH METRO LIGHT & POWER'S UL LISTED LEDS & CLASS 2 UL LISTED LED DRIVERS





### AC POWER & DATA CONNECTIVITY SOLUTION

M-POWER-2TM2-XY-M2ATP(2)

Specs:

# Distributed by



Mormax Company, Inc.
8 Westchester Plaza

Elmsford, NY 10523

 $\mathcal{C}$ 

914-699-0101 sales@mormax.com

mormax.com

# Modules/Ports:

X Switched AC

Y 3-Way Switch