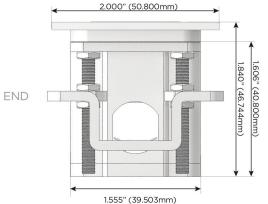

## Plug:

Supplied with Low Profile Flat 45 $^{\circ}$  Angle 120 VAC Plug

Optional Standard Straight 120 VAC Plug

Optional Straight 120 VAC Pass-through Plug

- · CLEAN, COMPACT DESIGN
- STREAMLINED
- LOW PROFILE
- SIDE-EXITING CORDS
- PLUG & PLAY
- 6' AC CORD & PLUG (FLAT PLUG STANDARD)
- CUSTOMIZABLE CONFIGURATIONS AND FINISHES
- UL LISTED FOR MOUNTING IN FURNITURE
- 15A