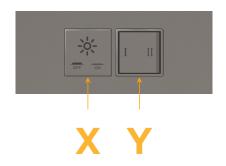

### **Module/Port Options:**

- A Tamper Resistant AC Receptacle
- E USB-A & USB-C (20W)
- M Double USB-A (Fast Charging Ports 18W)
- H HDMI
- 6 CAT 6
- 12 RJ 12
- X Switched AC
- Y 3-Way Switch (Low Voltage)
- V USB-C (45W High Speed Charging Port)
- S USB-C (25W High Speed Charging Port)
- R Switched AC (Rocker Switch)
- Dimmer Switch

# Modules/Ports:

X Switched AC

Y 3-Way Switch