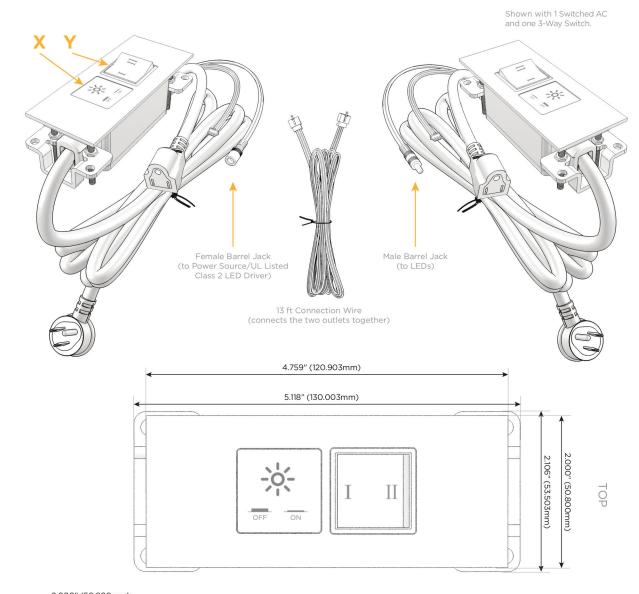

## Plug:

Supplied with Low Profile Flat 45 $^{\circ}$  Angle 120 VAC Plug

Optional Standard Straight 120 VAC Plug

Optional Straight 120 VAC Pass-through Plug

- · CLEAN, COMPACT DESIGN
- STREAMLINED
- LOW PROFILE
- SIDE-EXITING CORDS
- PLUG & PLAY
- 6' AC CORD & PLUG (FLAT PLUG STANDARD)
- CUSTOMIZABLE CONFIGURATIONS AND FINISHES
- UL LISTED FOR MOUNTING IN FURNITURE
- 15A

 $\triangle$ 

UL LISTED AND APPROVED FOR USE ONLY WITH METRO LIGHT & POWER'S UL LISTED LEDS & CLASS 2 UL LISTED LED DRIVERS

# Modules/Ports:

X Switched AC

Y 3-Way Switch