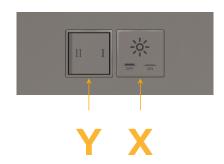

### **Module/Port Options:**

- A Tamper Resistant AC Receptacle
- E USB-A & USB-C (20W)
- M Double USB-A (Fast Charging Ports 18W)
- H HDMI
- 6 CAT 6
- 12 RJ 12
- X Switched AC
- Y 3-Way Switch (Low Voltage)
- V USB-C (45W High Speed Charging Port)
- S USB-C (25W High Speed Charging Port)
- R Switched AC (Rocker Switch)
- Dimmer Switch

# Modules/Ports:

X Switched AC

Y 3-Way Switch