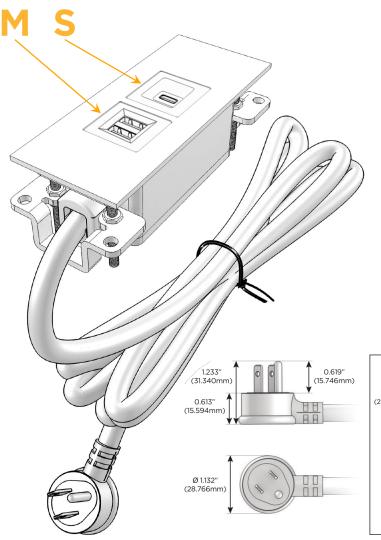

#### AC POWER & DATA CONNECTIVITY SOLUTION

M-POWER-2TM2-MS-M2ATP

Distributed by

Mormax Company, Inc.
8 Westchester Plaza

Elmsford, NY 10523

914-699-0101 sales@mormax.com

mormax.com

Metro Light & Power's line of power & data solutions offers sophisticated design elements combined with greater ease of installation. Streamlined and low-profile, enhanced by side-exiting cords, our outlets advance the industry with their cutting edge look and feel. We believe flexibility is key, and we provide a variety of mounting options, including the ability to mount in limited spaces. Our outlets are available in many finishes and configurations, in addition to a custom color and finish capability for our clients.

### Plug:

Supplied with Low Profile Flat 45° Angle 120 VAC Plug

Optional Standard Straight 120 VAC Plug

Optional Straight 120 VAC Pass-through Plug

- CLEAN, COMPACT DESIGN
- STREAMLINED
- LOW PROFILE
- SIDE-EXITING CORDS
- PLUG & PLAY
- 6' AC CORD & PLUG (FLAT PLUG STANDARD)
- CUSTOMIZABLE CONFIGURATIONS AND FINISHES
- UL LISTED FOR MOUNTING IN FURNITURE
- 15A