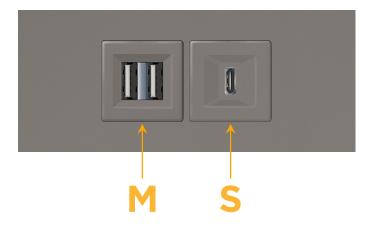

# Modules/Ports:

- M Double USB-A (Fast Charging Ports 18W)
- S USB-C (25W High Speed Charging Port)