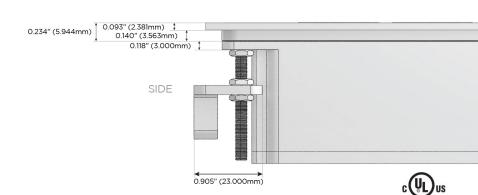

peed Charging Port)
- S USB-C (25W High Speed Charging Port)
- R Switched AC (Rocker Switch)
- Dimmer Switch

### Plug:

Supplied with Low Profile Flat 45° Angle 120 VAC Plug

Optional Standard Straight 120 VAC Plug

Optional Straight 120 VAC Pass-through Plug

- CLEAN, COMPACT DESIGN
- STREAMLINED
- LOW PROFILE
- SIDE-EXITING CORDS
- PLUG & PLAY
- 6' AC CORD & PLUG (FLAT PLUG STANDARD)
- CUSTOMIZABLE CONFIGURATIONS AND FINISHES
- UL LISTED FOR MOUNTING IN FURNITURE
- 15A





### AC POWER & DATA CONNECTIVITY SOLUTION

M-POWER-2TM2-MS-M2ATP

Distributed by



Mormax Company, Inc.

<u>C</u>

914-699-0101

sales@mormax.com mormax.com

8 Westchester Plaza Elmsford, NY 10523

Specs:

# Modules/Ports:

- M Double USB-A (Fast Charging Ports 18W)
- S USB-C (25W High Speed Charging Port)