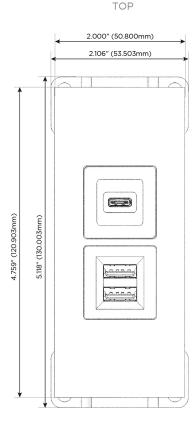

# Modules/Ports:

- M Double USB-A (Fast Charging Ports 18W)
- S USB-C (25W High Speed Charging Port)