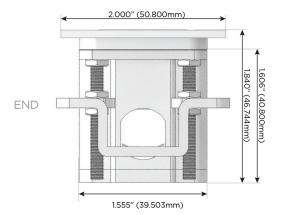

### Plug:

Supplied with Low Profile Flat 45° Angle 120 VAC Plug

Optional Standard Straight 120 VAC Plug

Optional Straight 120 VAC Pass-through Plug

- CLEAN, COMPACT DESIGN
- STREAMLINED
- LOW PROFILE
- SIDE-EXITING CORDS
- PLUG & PLAY
- 6' AC CORD & PLUG (FLAT PLUG STANDARD)
- CUSTOMIZABLE CONFIGURATIONS AND FINISHES
- UL LISTED FOR MOUNTING IN FURNITURE
- 15A