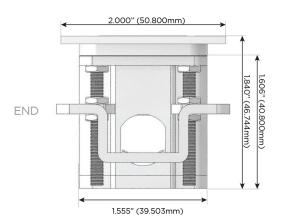

### AC POWER & DATA CONNECTIVITY SOLUTION

M-POWER-2TM2-MR-M2ATP

Specs:

# Distributed by

Mormax Company, Inc. 8 Westchester Plaza

Elmsford, NY 10523

914-699-0101

sales@mormax.com mormax.com

**Modules/Ports:** 

Double USB-A (Fast Charging Ports - 18W)

Switched AC (Rocker Switch)