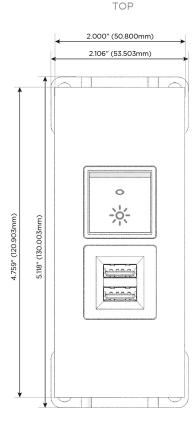

### AC POWER & DATA CONNECTIVITY SOLUTION

M-POWER-2TM2-MR-M2ATP

Specs:

# Distributed by

Mormax Company, Inc. 8 Westchester Plaza

Elmsford, NY 10523

914-699-0101

sales@mormax.com mormax.com

**Modules/Ports:** 

Double USB-A (Fast Charging Ports - 18W)

Switched AC (Rocker Switch)