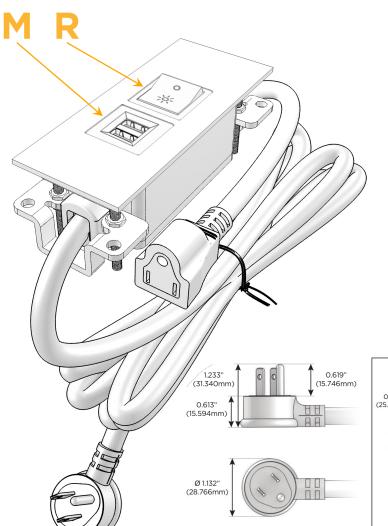

### Plug:

Supplied with Low Profile Flat 45° Angle 120 VAC Plug

Optional Standard Straight 120 VAC Plug

Optional Straight 120 VAC Pass-through Plug

- · CLEAN, COMPACT DESIGN
- STREAMLINED
- LOW PROFILE
- SIDE-EXITING CORDS
- PLUG & PLAY
- 6' AC CORD & PLUG (FLAT PLUG STANDARD)
- CUSTOMIZABLE CONFIGURATIONS AND FINISHES
- UL LISTED FOR MOUNTING IN FURNITURE
- 15A

# Distributed by

Mormax Company, Inc. 8 Westchester Plaza

Elmsford, NY 10523

914-699-0101

sales@mormax.com mormax.com

**Modules/Ports:** 

Double USB-A (Fast Charging Ports - 18W)

Switched AC (Rocker Switch)