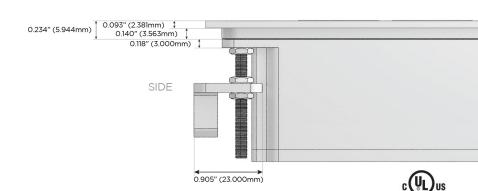

h Speed Charging Port)
- S USB-C (25W High Speed Charging Port)
- R Switched AC (Rocker Switch)
- **D** Dimmer Switch

### Plug:

Supplied with Low Profile Flat 45° Angle 120 VAC Plug

Optional Standard Straight 120 VAC Plug

Optional Straight 120 VAC Pass-through Plug

- · CLEAN, COMPACT DESIGN
- STREAMLINED
- LOW PROFILE
- SIDE-EXITING CORDS
- PLUG & PLAY
- 6' AC CORD & PLUG (FLAT PLUG STANDARD)
- CUSTOMIZABLE CONFIGURATIONS AND FINISHES
- UL LISTED FOR MOUNTING IN FURNITURE
- 15A





### AC POWER & DATA CONNECTIVITY SOLUTION

M-POWER-2TM2-MR-M2ATP

Specs:

# Distributed by



Mormax Company, Inc. 8 Westchester Plaza

Elmsford, NY 10523

914-699-0101

sales@mormax.com mormax.com

**Modules/Ports:** 

Double USB-A (Fast Charging Ports - 18W)

Switched AC (Rocker Switch)







LISTED