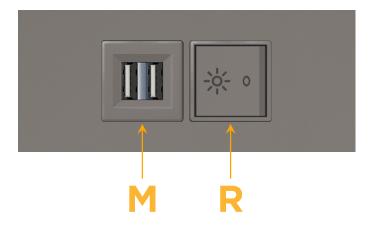

### **Module/Port Options:**

- A Tamper Resistant AC Receptacle
- E USB-A & USB-C (20W)
- M Double USB-A (Fast Charging Ports 18W)
- H HDMI
- 6 CAT 6
- 12 RJ 12
- X Switched AC
- Y 3-Way Switch (Low Voltage)
- V USB-C (45W High Speed Charging Port)
- S USB-C (25W High Speed Charging Port)
- R Switched AC (Rocker Switch)
- **D** Dimmer Switch

# Distributed by

Mormax Company, Inc. 8 Westchester Plaza

Elmsford, NY 10523

914-699-0101

sales@mormax.com mormax.com

**Modules/Ports:** 

Double USB-A (Fast Charging Ports - 18W)

Switched AC (Rocker Switch)