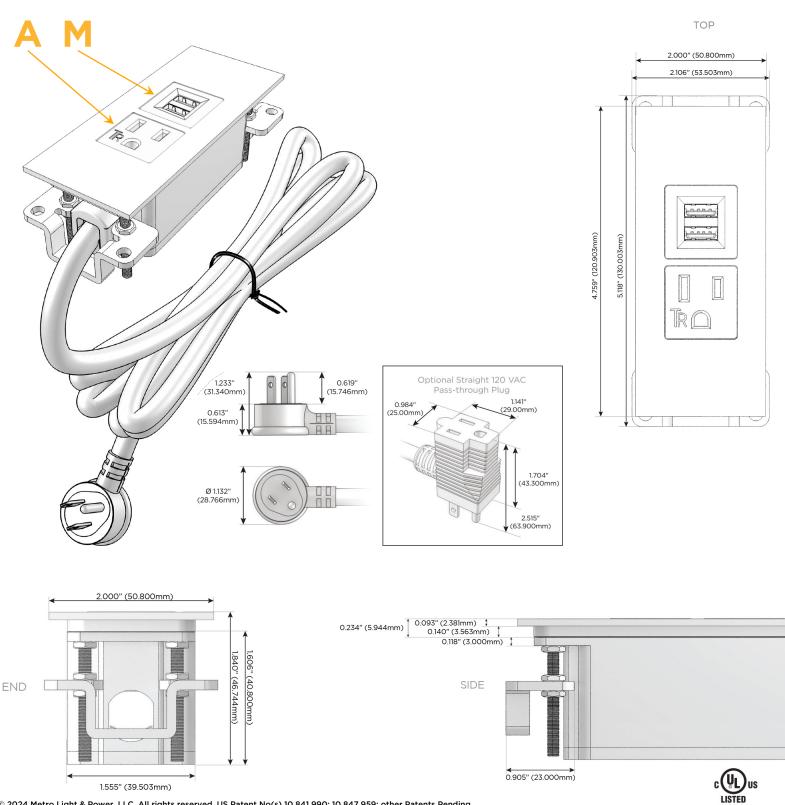

#### Plug:

Supplied with Low Profile Flat 45° Angle 120 VAC Plug

**Optional Standard Straight 120 VAC Plug** 

Optional Straight 120 VAC Pass-through Plug

- CLEAN, COMPACT DESIGN
- STREAMLINED
- LOW PROFILE
- SIDE-EXITING CORDS
- PLUG & PLAY
- 6' AC CORD & PLUG (FLAT PLUG STANDARD)
- CUSTOMIZABLE CONFIGURATIONS AND FINISHES
- UL LISTED FOR MOUNTING IN FURNITURE
- 15A

# AC POWER & DATA CONNECTIVITY SOLUTION

M-POWER-2TM2-AM-M2ATP

Specs:

## Modules/Ports:

- A Tamper Resistant AC Receptacle
- M Double USB-A (Fast Charging Ports 18W)

Distributed by

Mormax Company, Inc. 8 Westchester Plaza Elmsford, NY 10523 Sales@mormax.com
✓ mormax.com

E491161