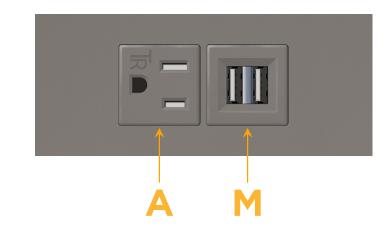

## Modules/Ports:

- A Tamper Resistant AC Receptacle
- M Double USB-A (Fast Charging Ports 18W)

Distributed by

Mormax Company, Inc. 8 Westchester Plaza Elmsford, NY 10523 Sales@mormax.com
✓ mormax.com

E491161