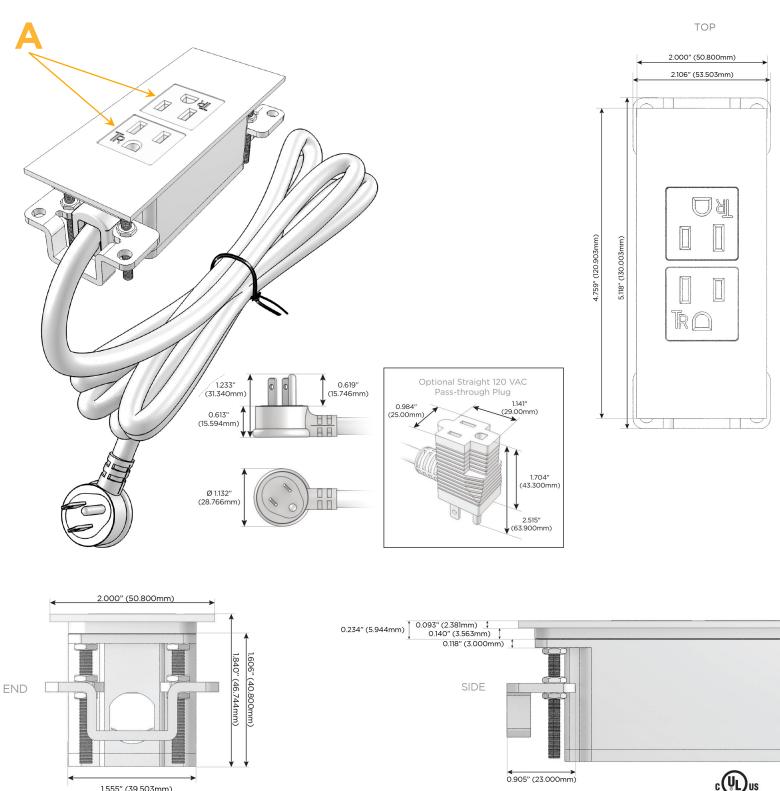

#### Plug:

Supplied with Low Profile Flat 45° Angle 120 VAC Plug

**Optional Standard Straight 120 VAC Plug** 

Optional Straight 120 VAC Pass-through Plug

- CLEAN, COMPACT DESIGN
- STREAMLINED
- LOW PROFILE
- SIDE-EXITING CORDS
- PLUG & PLAY
- 6' AC CORD & PLUG (FLAT PLUG STANDARD)
- CUSTOMIZABLE CONFIGURATIONS AND FINISHES
- UL LISTED FOR MOUNTING IN FURNITURE
- 15A

# AC POWER & DATA CONNECTIVITY SOLUTION

M-POWER-2TM2-AA-M2ATP

Specs:

# A Tamper Resistant AC Receptacle

Distributed by

Mormax Company, Inc. 8 Westchester Plaza Elmsford, NY 10523

C 914-699-0101 sales@mormax.com  $\square$ mormax.com

LISTED

E491161 WER DISTR

1.555" (39.503mm)