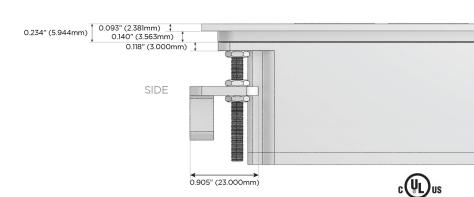

M2-A6-M2ATP

Specs:

**Modules/Ports:** 

A Tamper Resistant AC Receptacle

6 CAT 6

LISTED