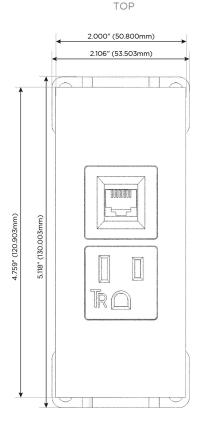

### **Module/Port Options:**

- A Tamper Resistant AC Receptacle
- E USB-A & USB-C (20W)
- M Double USB-A (Fast Charging Ports 18W)
- H HDMI
- 6 CAT 6
- 12 RJ 12
- X Switched AC
- Y 3-Way Switch (Low Voltage)
- V USB-C (45W High Speed Charging Port)
- S USB-C (25W High Speed Charging Port)
- R Switched AC (Rocker Switch)
- **D** Dimmer Switch

M2-A6-M2ATP

Specs:

**Modules/Ports:** 

A Tamper Resistant AC Receptacle

6 CAT 6

LISTED