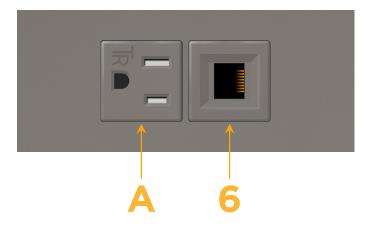

### **Module/Port Options:**

- A Tamper Resistant AC Receptacle
- E USB-A & USB-C (20W)
- M Double USB-A (Fast Charging Ports 18W)
- H HDMI
- 6 CAT 6
- 12 RJ 12
- X Switched AC
- Y 3-Way Switch (Low Voltage)
- V USB-C (45W High Speed Charging Port)
- S USB-C (25W High Speed Charging Port)
- R Switched AC (Rocker Switch)
- **D** Dimmer Switch

M2-A6-M2ATP

Specs:

**Modules/Ports:** 

A Tamper Resistant AC Receptacle

6 CAT 6

LISTED