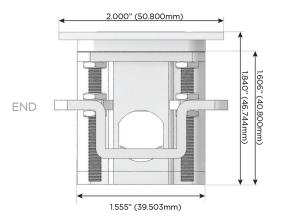

M2-A6-M2ATP

Specs:

**Modules/Ports:** 

A Tamper Resistant AC Receptacle

6 CAT 6

LISTED