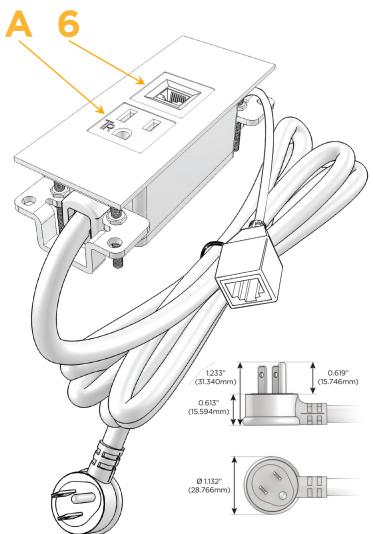

### **Module/Port Options:**

- A Tamper Resistant AC Receptacle
- E USB-A & USB-C (20W)
- M Double USB-A (Fast Charging Ports 18W)
- H HDMI
- 6 CAT 6
- 12 RJ 12
- X Switched AC
- Y 3-Way Switch (Low Voltage)
- V USB-C (45W High Speed Charging Port)
- S USB-C (25W High Speed Charging Port)
- R Switched AC (Rocker Switch)
- **D** Dimmer Switch

### Plug:

Supplied with Low Profile Flat 45° Angle 120 VAC Plug

Optional Standard Straight 120 VAC Plug

Optional Straight 120 VAC Pass-through Plug

- CLEAN, COMPACT DESIGN
- STREAMLINED
- LOW PROFILE
- SIDE-EXITING CORDS
- PLUG & PLAY
- 6' AC CORD & PLUG (FLAT PLUG STANDARD)
- CUSTOMIZABLE CONFIGURATIONS AND FINISHES
- UL LISTED FOR MOUNTING IN FURNITURE
- 15A

M2-A6-M2ATP

Specs:

**Modules/Ports:** 

A Tamper Resistant AC Receptacle

6 CAT 6

LISTED