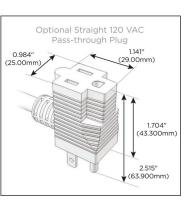

### Plug:

Supplied with Low Profile Flat 45° Angle 120 VAC Plug

Optional Standard Straight 120 VAC Plug

Optional Straight 120 VAC Pass-through Plug

- CLEAN, COMPACT DESIGN
- STREAMLINED
- LOW PROFILE
- SIDE-EXITING CORDS
- PLUG & PLAY
- 6' AC CORD & PLUG (FLAT PLUG STANDARD)
- CUSTOMIZABLE CONFIGURATIONS AND FINISHES
- UL LISTED FOR MOUNTING IN FURNITURE
- 15A