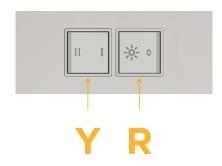

## **Module/Port Options:**

- A Tamper Resistant AC Receptacle
- E USB-A & USB-C (20W)
- M Double USB-A (Fast Charging Ports 18W)
- H HDMI
- 6 CAT 6
- 12 RJ 12
- X Switched AC
- Y 3-Way Switch (Low Voltage)
- V USB-C (45W High Speed Charging Port)
- S USB-C (25W High Speed Charging Port)
- R Switched AC (Rocker Switch)
- Dimmer Switch

# Specs: Modules/Ports:

R Switched AC (Rocker Switch)

Y 3-Way Switch

Shown with 1 Switched AC (Rocker Switch) and one 3-Way Switch.