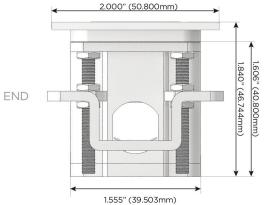

# Plug:

Supplied with Low Profile Flat 45 $^{\circ}$  Angle 120 VAC Plug

Optional Standard Straight 120 VAC Plug

Optional Straight 120 VAC Pass-through Plug

- · CLEAN, COMPACT DESIGN
- STREAMLINED
- LOW PROFILE
- SIDE-EXITING CORDS
- PLUG & PLAY
- 6' AC CORD & PLUG (FLAT PLUG STANDARD)
- CUSTOMIZABLE CONFIGURATIONS AND FINISHES
- UL LISTED FOR MOUNTING IN FURNITURE
- 15A