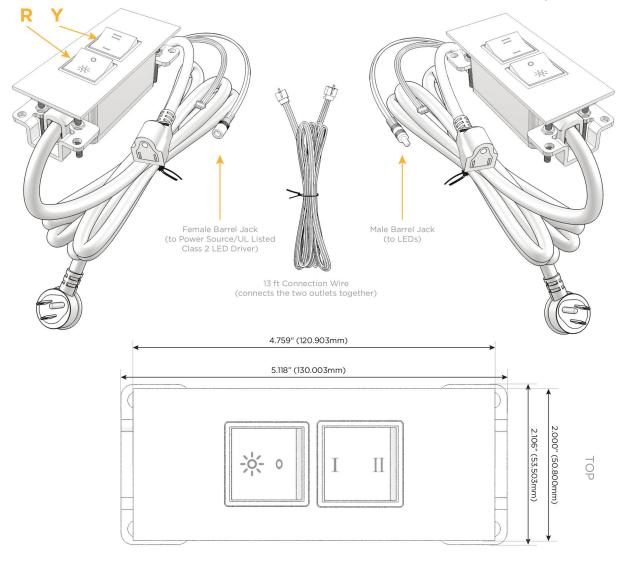

# Plug:

Supplied with Low Profile Flat 45 $^{\circ}$  Angle 120 VAC Plug

Optional Standard Straight 120 VAC Plug

Optional Straight 120 VAC Pass-through Plug

- · CLEAN, COMPACT DESIGN
- STREAMLINED
- LOW PROFILE
- SIDE-EXITING CORDS
- PLUG & PLAY
- 6' AC CORD & PLUG (FLAT PLUG STANDARD)
- CUSTOMIZABLE CONFIGURATIONS AND FINISHES
- UL LISTED FOR MOUNTING IN FURNITURE
- 15A

 $\triangle$ 

UL LISTED AND APPROVED FOR USE ONLY WITH METRO LIGHT & POWER'S UL LISTED LEDS & CLASS 2 UL LISTED LED DRIVERS

# Specs: Modules/Ports:

R Switched AC (Rocker Switch)

Y 3-Way Switch

Shown with 1 Switched AC (Rocker Switch) and one 3-Way Switch.