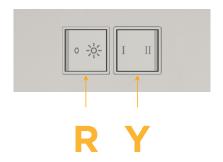

## **Module/Port Options:**

- A Tamper Resistant AC Receptacle
- E USB-A & USB-C (20W)
- M Double USB-A (Fast Charging Ports 18W)
- H HDMI
- 6 CAT 6
- 12 RJ 12
- X Switched AC
- Y 3-Way Switch (Low Voltage)
- V USB-C (45W High Speed Charging Port)
- S USB-C (25W High Speed Charging Port)
- R Switched AC (Rocker Switch)
- Dimmer Switch

# Specs: Modules/Ports:

R Switched AC (Rocker Switch)

Y 3-Way Switch

Shown with 1 Switched AC (Rocker Switch) and one 3-Way Switch.