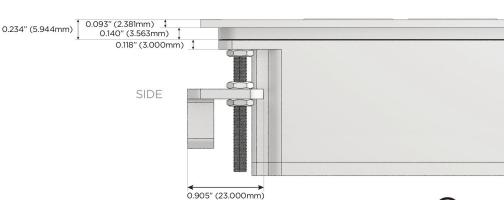

# Specs: Modules/Ports:

R Switched AC (Rocker Switch)

Y 3-Way Switch

Shown with 1 Switched AC (Rocker Switch) and one 3-Way Switch.